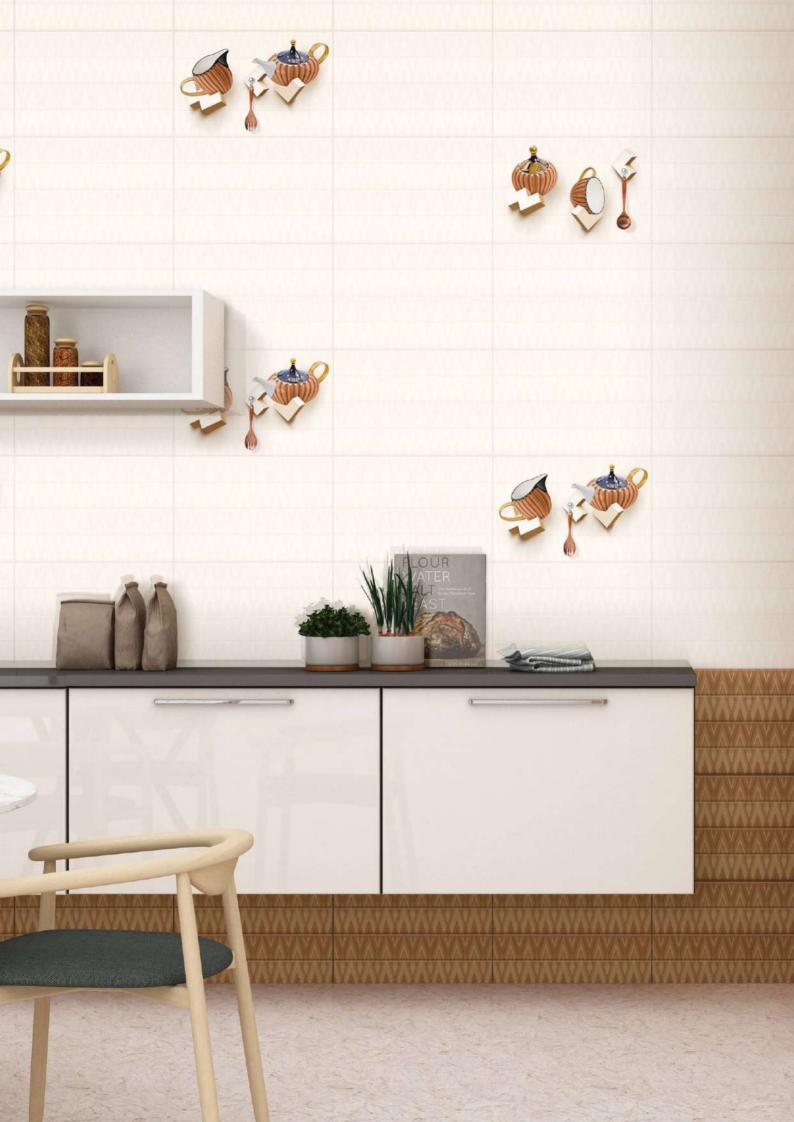

# Magnetic Impression

The ceramic era inspired the idea Of the Kitchen collection, which combines visual complexity the quality of the aged ornamental and the linear severity of the geometric de-cows. Soft beige and gray tones, a panel with a multi-layered floral pattern design and water color stripes of decorative elements everything is created to create a calm yet brightly individual interior with interesting ac-cent parts.