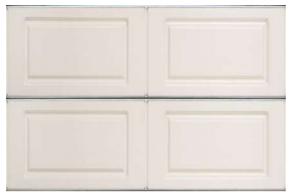

decor: in the Wall 3D for example, built from small bush-hammered. honed and sand-blasted pieces, or in the Rub decor, which with its worked surface, tells the story of the material quality of sedimentary stone.









5043-DK



5043-HL-1



5043-HL-2

## **TECHNICAL INFORMATION**

















Ecological

P



Easy to Install





Water Proof

Resistance

SURFACE : GLOSSY







5044-LT



5044-HL-1



5044-HL-2





5045-HL-2



5045-LT







5046-HL-2











5047-LT







5048-HL-1



5048-HL-2



5049-LT





5049-HL-2











5050-HL-1



5050-HL-2

















P



Install

Clean

Water Proof

**TECHNICAL INFORMATION** 

Resistance

Stain Resistance

Ecological

SURFACE : **GLOSSY** 







5051-LT





5051-HL-2



5052-LT



5052-DK



5052-HL-1



5052-HL-2











5053-HL-2



5054-LT



5054-HL-1



5054-HL-2









5055-HL-2



5056-LT



5056-HL-1



5056-HL-2







5057-HL-1











5058-HL-1



5058-HL-2

## **TECHNICAL INFORMATION**

















Resistance

V Ecological



Easy to Install

Water Proof Clean

SURFACE : GLOSSY











5059-HL-2



5060-LT







5060-HL-2









5061-HL-2









5062-HL-1



5062-HL-2

## **TECHNICAL INFORMATION**

















Resistance

Ecological

F











DIGITAL WALL TILES 300X450MM(12"X18")

SURFACE : **GLOSSY** 











5063-HL-1



5063-HL-2



5064-LT



5064-HL-1



5064-HL-2







5065-HL-1



5065-HL-2







5066-DK

5066-HL-1



5066-HL-2







5067-DK



5067-HL-1



5067-HL-2





5068-HL-1



5068-HL-2









5069-HL-1



5069-DK



5070-LT

5069-HL-2



5