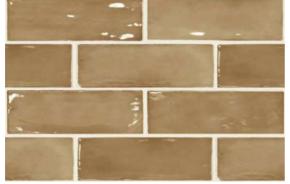

| SUS<br>SUS                           |
| Resistant to heat and high temperatures           |                                      |
| Guaranteed flatness and stability over time       | $\stackrel{()}{\longleftrightarrow}$ |
| Impact Resistant & More Durable                   | <u> </u>                             |
| Resistant to mould, mildew, and fungus            | °©°                                  |
| Stainproof                                        | జ                                    |
| Waterproof                                        |                                      |











5001-HL-1



5001-DK

5001-HL-2

















VE Ecological



Easy to Install





**TECHNICAL INFORMATION** 

Chemical Resistance









5002-HL-1



5002-LI



5002-DK



5003-LT



5003-DK



5003-HL-1



5003-HL-2









5004-LT



5004-DK







5005-DK

5004-HL-2



5005-HL-1



5005-HL-2











5006-DK





5007-LT



5007-HL-1



5007-HL-2







5008-DK



5008-HL-1



5008-HL-2

### **TECHNICAL INFORMATION**

















Resistance



Ecological

DIGITAL WALL TILES S 300X450MM(12"X18")

SURFACE : GLOSSY







5009-LT



5009-HL-1



5009-HL-2



5010-LT



5010-HL-1



5010-HL-2









5011-DK



5012-LT

5011-HL-2



5012-HL-1



5012-HL-2









5013-DK





5013-HL-2



5014-HL-1



5014-HL-2











5015-HL-2







5016-LT





#### **TECHNICAL INFORMATION**

















V Ecological



Easy to Install



Easy to Clean

Water Proof Resistance

Resistance

SURFACE : GLOSSY













5017-HL-2



5018-LT



5