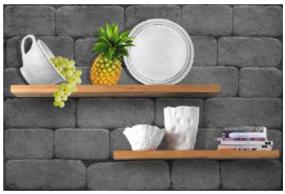

# Magnetic Impression

The ceramic era inspired the idea Of the Kitchen collection, which combines visual complexity the quality of the aged ornamental and the linear severity of the geometric de-cows. Soft beige and gray tones, a panel with a multi-layered floral pattern design and water color stripes of decorative elements everything is created to create a calm yet brightly individual interior with interesting ac-cent parts.