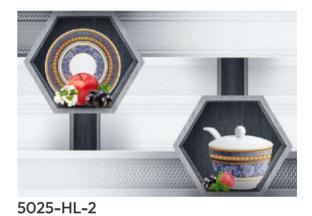

stall



Easy to Clean

Water Proof Resistance

Resistance

SURFACE : GLOSSY













5017-HL-2



5018-LT



5018-HL-1



5018-HL-2













5019-HL-2



5020-LT



5020-HL-1



5020-HL-2

# Magnetic Impression

The ceramic era inspired the idea Of the Kitchen collection, which combines visual complexity the quality of the aged ornamental and the linear severity of the geometric de-cows. Soft beige and gray tones, a panel with a multi-layered floral pattern design and water color stripes of decorative elements everything is created to create a calm yet brightly individual interior with interesting ac-cent parts.















5021-DK



#### 5022-LT



5022-DK

5021-HL-1



5021-HL-2







5022-HL-2











5023-HL-2







5024-DK



5024-HL-1



5024-HL-2







5025-HL-1



5025-DK



5026-LT



5026-DK







5026-HL-2





5027-LT







5028-LT





5028-HL-2











5029-HL-1



5029-HL-2















Ecological

V





Frost Proff



**TECHNICAL INFORMATION** 

Water Proof

Resistance

Resistance

DIGITAL WALL TILES 300X450MM(12"X18")

SURFACE : **GLOSSY** 









5030-HL-1



5030-HL-2







5031-DK





5031-HL-2







5032-HL-2



5033-LT



5033-HL-1



5033-HL-2

5032-LT







5034-HL-1



5034-HL-2





5035-LT

5035-HL-1



5035-HL-2







5036-LT

5036-HL-1



5036-HL-2

#### **TECHNICAL INFORMATION**



















P



Install



Easy to Clean

Stain Resistance

Ecological

SURFACE : **GLOSSY** 









5037-HL-1



5037-HL-2



#### 5038-LT



14











5039-HL-2









5040-DK

5040-HL-1



5040-HL-2











5041-HL