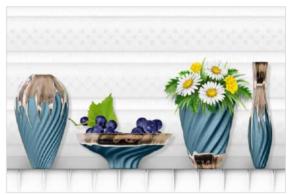

# Magnetic Impression

The ceramic era inspired the idea Of the Kitchen collection, which combines visual complexity the quality of the aged ornamental and the linear severity of the geometric de-cows. Soft beige and gray tones, a panel with a multi-layered floral pattern design and water color stripes of decorative elements everything is created to create a calm yet brightly individual interior with interesting ac-cent parts.