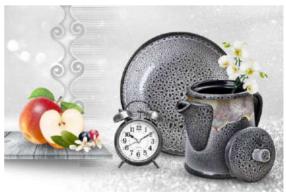

# Magnetic Impression

The ceramic era inspired the idea Of the Kitchen collection, which combines visual complexity the quality of the aged ornamental and the linear severity of the geometric de-cows. Soft beige and gray tones, a panel with a multi-layered floral pattern design and water color stripes of decorative elements everything is created to create a calm yet brightly individual interior with interesting ac-cent parts.