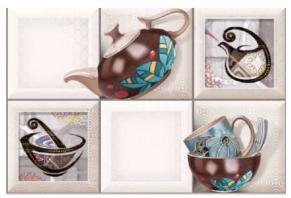

# Magnetic Impression

The ceramic era inspired the idea Of the Kitchen collection, which combines visual complexity the quality of the aged ornamental and the linear severity of the geometric de-cows. Soft beige and gray tones, a panel with a multi-layered floral pattern design and water color stripes of decorative elements everything is created to create a calm yet brightly individual interior with interesting ac-cent parts.