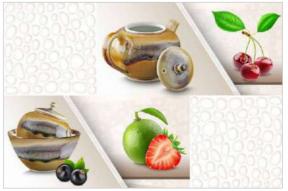

# Magnetic Impression

The ceramic era inspired the idea Of the Kitchen collection, which combines visual complexity the quality of the aged ornamental and the linear severity of the geometric de-cows. Soft beige and gray tones, a panel with a multi-layered floral pattern design and water color stripes of decorative elements everything is created to create a calm yet brightly individual interior with interesting ac-cent parts.