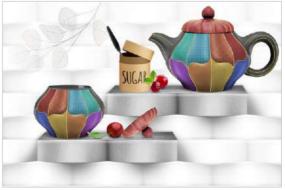

## Elegant And Modern

The shades that comprise the Glossy series, thanks to their sobriety and naturalness, perfectly integrate with the contemporary style of home furnishing. The minute details that characterized the glossy collection are seen best in the three dimensional structures decor: in the Wall 3D for example, built from small bush-hammered. honed and sand-blasted pieces, or in the Rub decor, which with its worked surface, tells the story of the material quality of sedimentary stone.