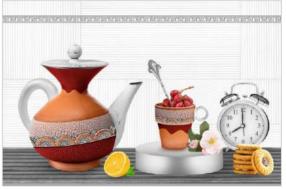

# Magnetic Impression

The ceramic era inspired the idea Of the Kitchen collection, which combines visual complexity the quality of the aged ornamental and the linear severity of the geometric de-cows. Soft beige and gray tones, a panel with a multi-layered floral pattern design and water color stripes of decorative elements everything is created to create a calm yet brightly individual interior with interesting ac-cent parts.