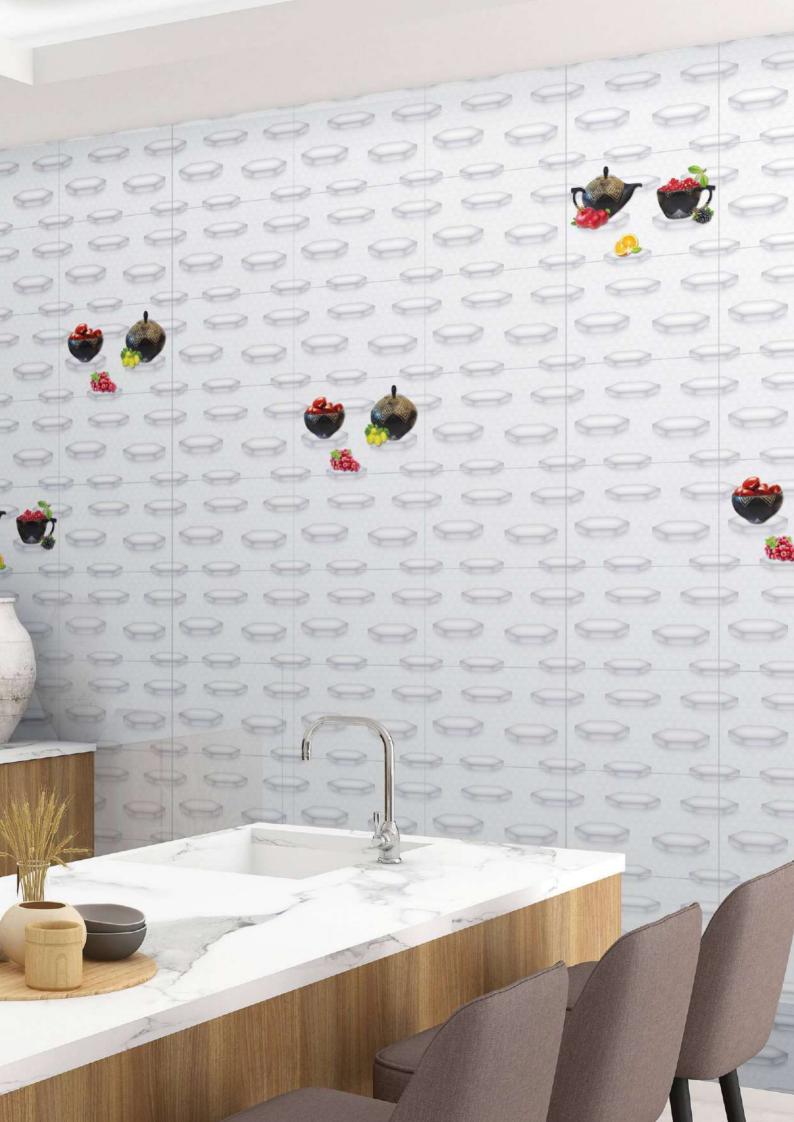

# Magnetic Impression

The ceramic era inspired the idea Of the Kitchen collection, which combines visual complexity the quality of the aged ornamental and the linear severity of the geometric de-cows. Soft beige and gray tones, a panel with a multi-layered floral pattern design and water color stripes of decorative elements everything is created to create a calm yet brightly individual interior with interesting ac-cent parts.