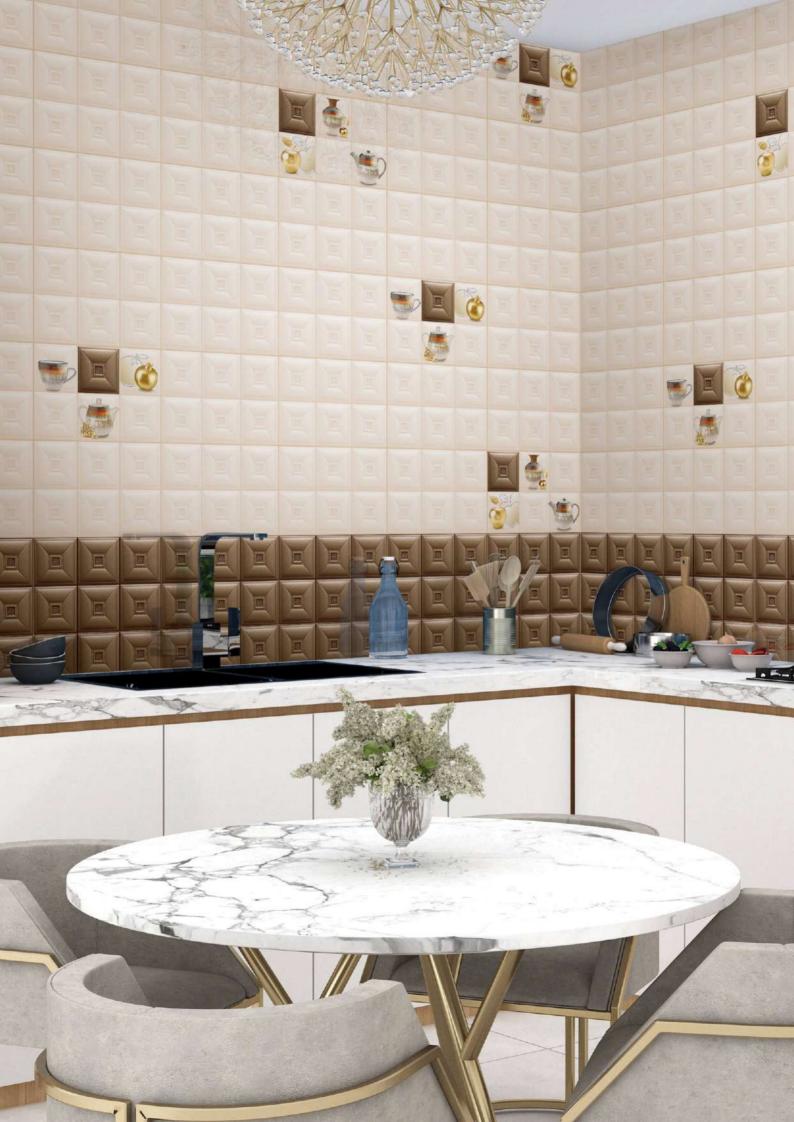

# Magnetic Impression

The ceramic era inspired the idea Of the Kitchen collection, which combines visual complexity the quality of the aged ornamental and the linear severity of the geometric de-cows. Soft beige and gray tones, a panel with a multi-layered floral pattern design and water color stripes of decorative elements everything is created to create a calm yet brightly individual interior with interesting ac-cent parts.