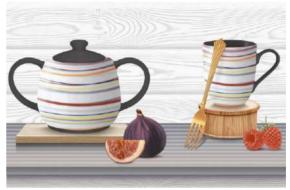

# Magnetic Impression

The ceramic era inspired the idea Of the Kitchen collection, which combines visual complexity the quality of the aged ornamental and the linear severity of the geometric de-cows. Soft beige and gray tones, a panel with a multi-layered floral pattern design and water color stripes of decorative elements everything is created to create a calm yet brightly individual interior with interesting ac-cent parts.