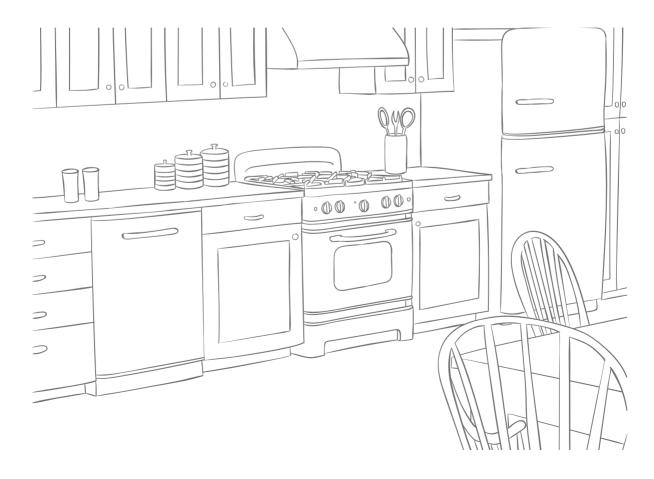

Kitchen Collection **300X450MM** 

| Hygienic and suitable for contact with food       | Ø.                                   |
|---------------------------------------------------|--------------------------------------|
| Resistant to chemicals, acids bases, and solvents |                                      |
| Easy to clean                                     |                                      |
| Scratch proof and abrasion-resistant              |                                      |
| UV-resistant                                      |                                      |
| Frostproof                                        | SUS<br>SUS                           |
| Resistant to heat and high temperatures           |                                      |
| Guaranteed flatness and stability over time       | $\stackrel{()}{\longleftrightarrow}$ |
| Impact Resistant & More Durable                   | <u> </u>                             |
| Resistant to mould, mildew, and fungus            | °©°                                  |
| Stainproof                                        | జ                                    |
| Waterproof                                        |                                      |