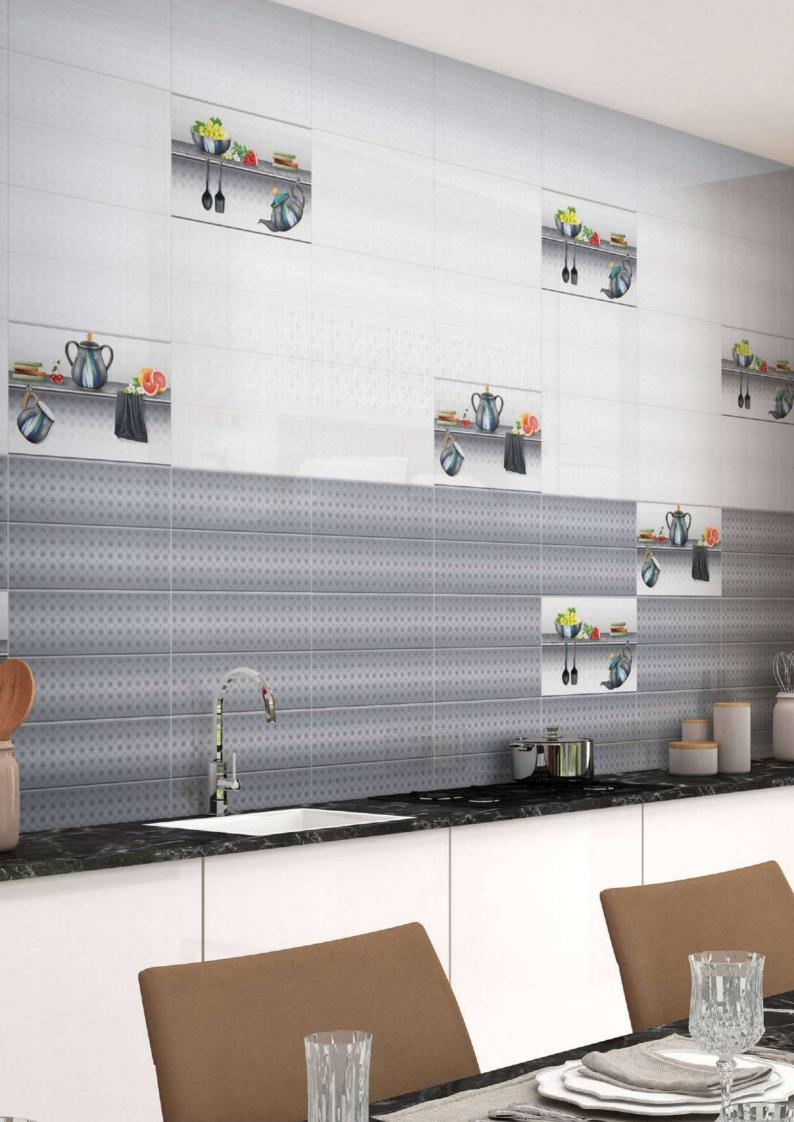

# Magnetic Impression

The ceramic era inspired the idea Of the Kitchen collection, which combines visual complexity the quality of the aged ornamental and the linear severity of the geometric de-cows. Soft beige and gray tones, a panel with a multi-layered floral pattern design and water color stripes of decorative elements everything is created to create a calm yet brightly individual interior with interesting ac-cent parts.