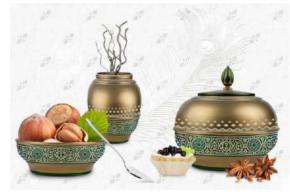

# Magnetic Impression

The ceramic era inspired the idea Of the Kitchen collection, which combines visual complexity the quality of the aged ornamental and the linear severity of the geometric de-cows. Soft beige and gray tones, a panel with a multi-layered floral pattern design and water color stripes of decorative elements everything is created to create a calm yet brightly individual interior with interesting ac-cent parts.