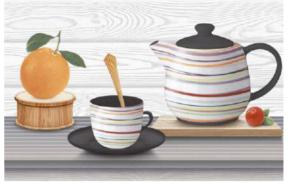

# Magnetic Impression

The ceramic era inspired the idea Of the Kitchen collection, which combines visual complexity the quality of the aged ornamental and the linear severity of the geometric de-cows. Soft beige and gray tones, a panel with a multi-layered floral pattern design and water color stripes of decorative elements everything is created to create a calm yet brightly individual interior with interesting ac-cent parts.