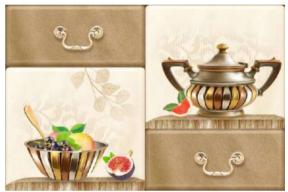

# Magnetic Impression

The ceramic era inspired the idea Of the Kitchen collection, which combines visual complexity the quality of the aged ornamental and the linear severity of the geometric de-cows. Soft beige and gray tones, a panel with a multi-layered floral pattern design and water color stripes of decorative elements everything is created to create a calm yet brightly individual interior with interesting ac-cent parts.