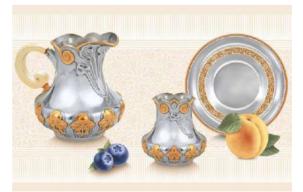

# Magnetic Impression

The ceramic era inspired the idea Of the Kitchen collection, which combines visual complexity the quality of the aged ornamental and the linear severity of the geometric de-cows. Soft beige and gray tones, a panel with a multi-layered floral pattern design and water color stripes of decorative elements everything is created to create a calm yet brightly individual interior with interesting ac-cent parts.