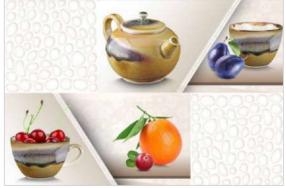

# Magnetic Impression

The ceramic era inspired the idea Of the Kitchen collection, which combines visual complexity the quality of the aged ornamental and the linear severity of the geometric de-cows. Soft beige and gray tones, a panel with a multi-layered floral pattern design and water color stripes of decorative elements everything is created to create a calm yet brightly individual interior with interesting ac-cent parts.