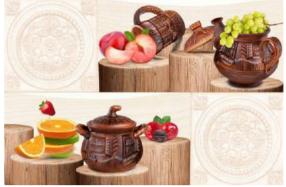

# Magnetic Impression

The ceramic era inspired the idea Of the Kitchen collection, which combines visual complexity the quality of the aged ornamental and the linear severity of the geometric de-cows. Soft beige and gray tones, a panel with a multi-layered floral pattern design and water color stripes of decorative elements everything is created to create a calm yet brightly individual interior with interesting ac-cent parts.