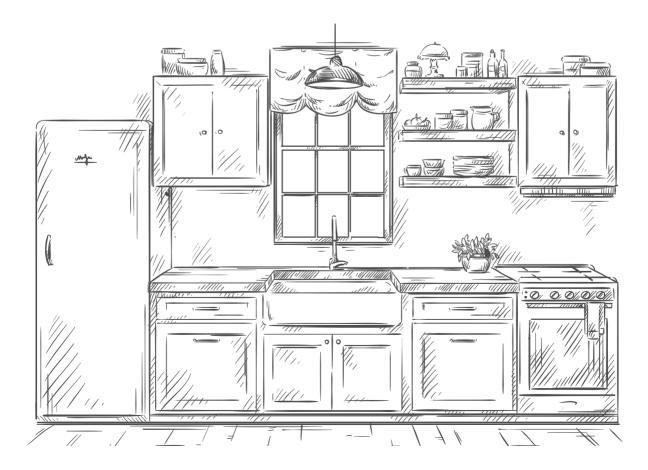

# Magnetic Impression

The ceramic era inspired the idea Of the Kitchen collection, which combines visual complexity the quality of the aged ornamental and the linear severity of the geometric de-cows. Soft beige and gray tones, a panel with a multi-layered floral pattern design and water color stripes of decorative elements everything is created to create a calm yet brightly individual interior with interesting ac-cent parts.