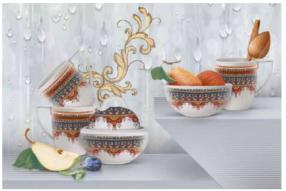

## Elegant And Modern

The shades that comprise the Glossy series, thanks to their sobriety and naturalness, perfectly integrate with the contemporary style of home furnishing. The minute details that characterized the glossy collection are seen best in the three dimensional structures decor: in the Wall 3D for example, built from small bush-hammered. honed and sand-blasted pieces, or in the Rub decor, which with its worked surface, tells the story of the material quality of sedimentary stone.