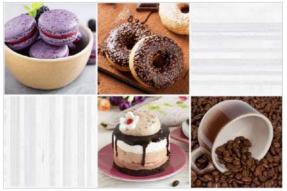

# Magnetic Impression

The ceramic era inspired the idea Of the Kitchen collection, which combines visual complexity the quality of the aged ornamental and the linear severity of the geometric de-cows. Soft beige and gray tones, a panel with a multi-layered floral pattern design and water color stripes of decorative elements everything is created to create a calm yet brightly individual interior with interesting ac-cent parts.