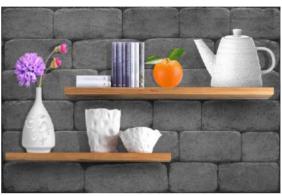

## Elegant And Modern

The shades that comprise the Glossy series, thanks to their sobriety and naturalness, perfectly integrate with the contemporary style of home furnishing. The minute details that characterized the glossy collection are seen best in the three dimensional structures decor: in the Wall 3D for example, built from small bush-hammered. honed and sand-blasted pieces, or in the Rub decor, which with its worked surface, tells the story of the material quality of sedimentary stone.