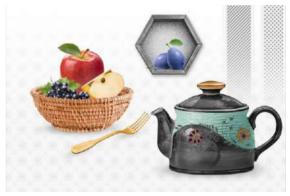

# Magnetic Impression

The ceramic era inspired the idea Of the Kitchen collection, which combines visual complexity the quality of the aged ornamental and the linear severity of the geometric de-cows. Soft beige and gray tones, a panel with a multi-layered floral pattern design and water color stripes of decorative elements everything is created to create a calm yet brightly individual interior with interesting ac-cent parts.