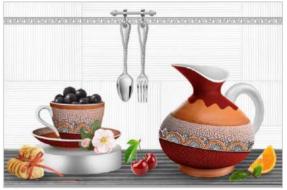

# Magnetic Impression

The ceramic era inspired the idea Of the Kitchen collection, which combines visual complexity the quality of the aged ornamental and the linear severity of the geometric de-cows. Soft beige and gray tones, a panel with a multi-layered floral pattern design and water color stripes of decorative elements everything is created to create a calm yet brightly individual interior with interesting ac-cent parts.