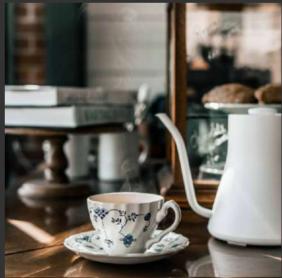

# Magnetic Impression

The ceramic era inspired the idea Of the Kitchen collection, which combines visual complexity the quality of the aged ornamental and the linear severity of the geometric de-cows. Soft beige and gray tones, a panel with a multi-layered floral pattern design and water color stripes of decorative elements everything is created to create a calm yet brightly individual interior with interesting ac-cent parts.