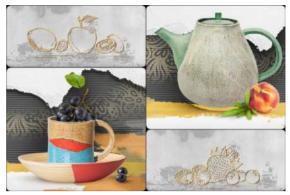

## Elegant And Modern

The shades that comprise the Glossy series, thanks to their sobriety and naturalness, perfectly integrate with the contemporary style of home furnishing. The minute details that characterized the glossy collection are seen best in the three dimensional structures decor: in the Wall 3D for example, built from small bush-hammered. honed and sand-blasted pieces, or in the Rub decor, which with its worked surface, tells the story of the material quality of sedimentary stone.