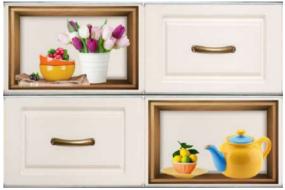

# Magnetic Impression

The ceramic era inspired the idea Of the Kitchen collection, which combines visual complexity the quality of the aged ornamental and the linear severity of the geometric de-cows. Soft beige and gray tones, a panel with a multi-layered floral pattern design and water color stripes of decorative elements everything is created to create a calm yet brightly individual interior with interesting ac-cent parts.