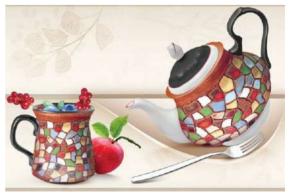

# Magnetic Impression

The ceramic era inspired the idea Of the Kitchen collection, which combines visual complexity the quality of the aged ornamental and the linear severity of the geometric de-cows. Soft beige and gray tones, a panel with a multi-layered floral pattern design and water color stripes of decorative elements everything is created to create a calm yet brightly individual interior with interesting ac-cent parts.