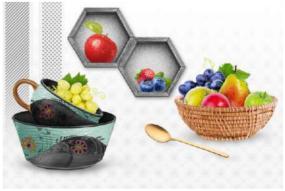

# Magnetic Impression

The ceramic era inspired the idea Of the Kitchen collection, which combines visual complexity the quality of the aged ornamental and the linear severity of the geometric de-cows. Soft beige and gray tones, a panel with a multi-layered floral pattern design and water color stripes of decorative elements everything is created to create a calm yet brightly individual interior with interesting ac-cent parts.