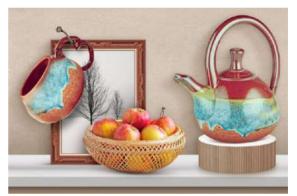

# Magnetic Impression

The ceramic era inspired the idea Of the Kitchen collection, which combines visual complexity the quality of the aged ornamental and the linear severity of the geometric de-cows. Soft beige and gray tones, a panel with a multi-layered floral pattern design and water color stripes of decorative elements everything is created to create a calm yet brightly individual interior with interesting ac-cent parts.