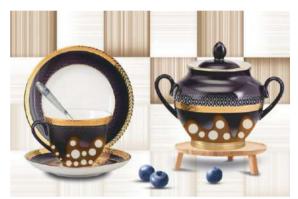

## Elegant And Modern

The shades that comprise the Glossy series, thanks to their sobriety and naturalness, perfectly integrate with the contemporary style of home furnishing. The minute details that characterized the glossy collection are seen best in the three dimensional structures decor: in the Wall 3D for example, built from small bush-hammered. honed and sand-blasted pieces, or in the Rub decor, which with its worked surface, tells the story of the material quality of sedimentary stone.