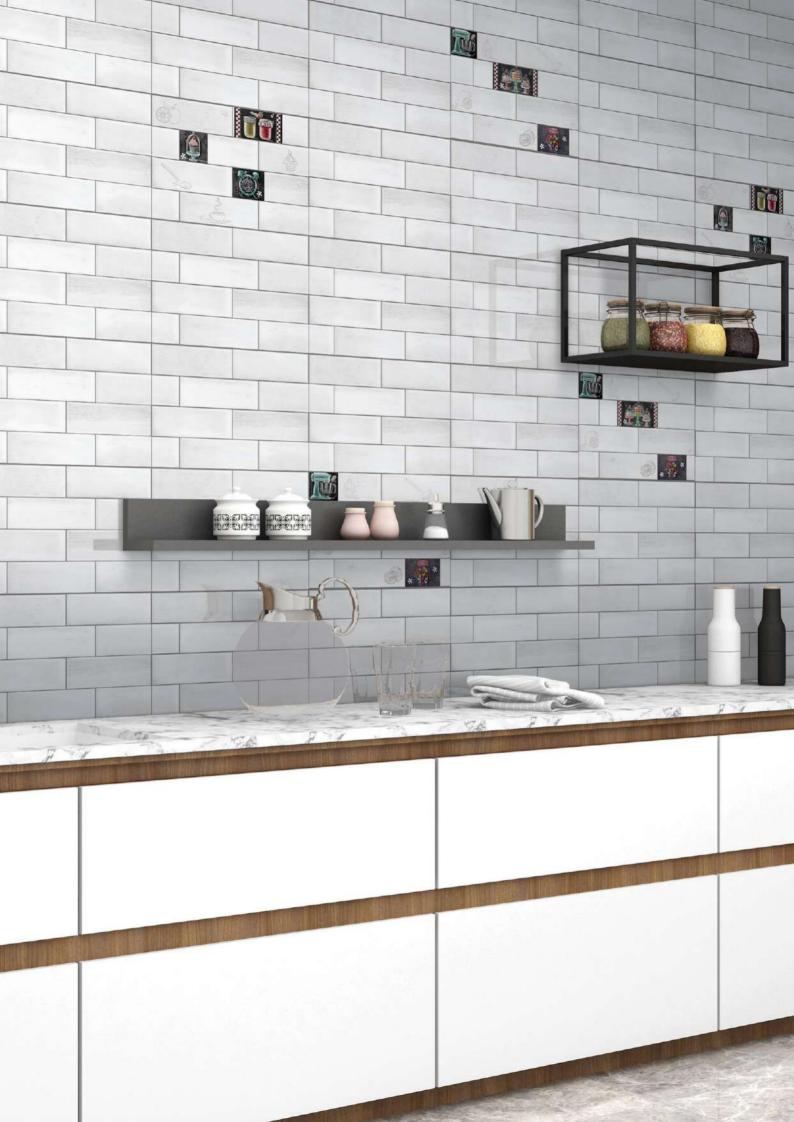

# Magnetic Impression

The ceramic era inspired the idea Of the Kitchen collection, which combines visual complexity the quality of the aged ornamental and the linear severity of the geometric de-cows. Soft beige and gray tones, a panel with a multi-layered floral pattern design and water color stripes of decorative elements everything is created to create a calm yet brightly individual interior with interesting ac-cent parts.