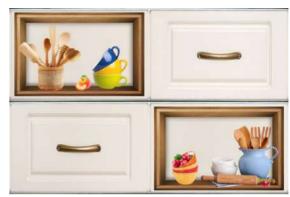

# Magnetic Impression

The ceramic era inspired the idea Of the Kitchen collection, which combines visual complexity the quality of the aged ornamental and the linear severity of the geometric de-cows. Soft beige and gray tones, a panel with a multi-layered floral pattern design and water color stripes of decorative elements everything is created to create a calm yet brightly individual interior with interesting ac-cent parts.