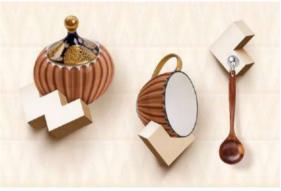

# Magnetic Impression

The ceramic era inspired the idea Of the Kitchen collection, which combines visual complexity the quality of the aged ornamental and the linear severity of the geometric de-cows. Soft beige and gray tones, a panel with a multi-layered floral pattern design and water color stripes of decorative elements everything is created to create a calm yet brightly individual interior with interesting ac-cent parts.