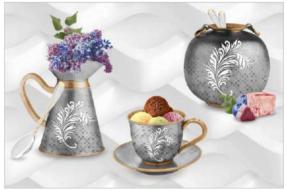

# Magnetic Impression

The ceramic era inspired the idea Of the Kitchen collection, which combines visual complexity the quality of the aged ornamental and the linear severity of the geometric de-cows. Soft beige and gray tones, a panel with a multi-layered floral pattern design and water color stripes of decorative elements everything is created to create a calm yet brightly individual interior with interesting ac-cent parts.