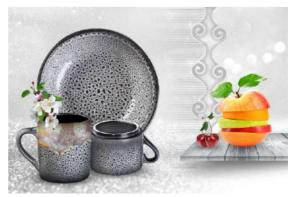

# Magnetic Impression

The ceramic era inspired the idea Of the Kitchen collection, which combines visual complexity the quality of the aged ornamental and the linear severity of the geometric de-cows. Soft beige and gray tones, a panel with a multi-layered floral pattern design and water color stripes of decorative elements everything is created to create a calm yet brightly individual interior with interesting ac-cent parts.