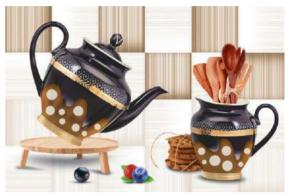

## Elegant And Modern

The shades that comprise the Glossy series, thanks to their sobriety and naturalness, perfectly integrate with the contemporary style of home furnishing. The minute details that characterized the glossy collection are seen best in the three dimensional structures decor: in the Wall 3D for example, built from small bush-hammered. honed and sand-blasted pieces, or in the Rub decor, which with its worked surface, tells the story of the material quality of sedimentary stone.