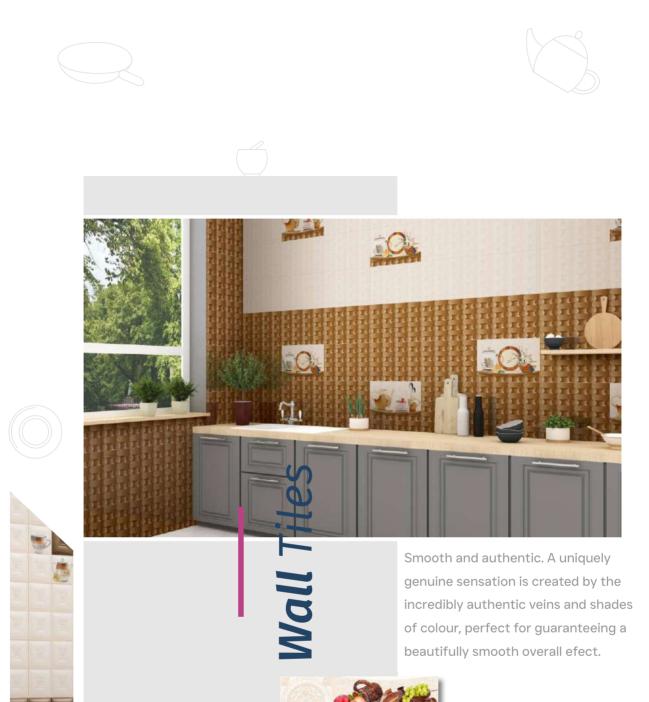

## Elegant And Modern

The shades that comprise the Glossy series, thanks to their sobriety and naturalness, perfectly integrate with the contemporary style of home furnishing. The minute details that characterized the glossy collection are seen best in the three dimensional structures decor: in the Wall 3D for example, built from small bush-hammered. honed and sand-blasted pieces, or in the Rub decor, which with its worked surface, tells the story of the material quality of sedimentary stone.