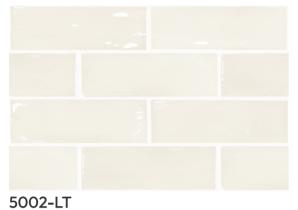

Frostproof                                        | SUS<br>SUS                           |
| Resistant to heat and high temperatures           |                                      |
| Guaranteed flatness and stability over time       | $\stackrel{()}{\longleftrightarrow}$ |
| Impact Resistant & More Durable                   | <u> </u>                             |
| Resistant to mould, mildew, and fungus            | °©°                                  |
| Stainproof                                        | జ                                    |
| Waterproof                                        |                                      |











5001-HL-1



5001-DK

5001-HL-2

















VE Ecological



Easy to Install





**TECHNICAL INFORMATION** 

Chemical Resistance









5002-HL-1



5002-LI



5002-DK



5003-LT



5003-DK



5003-HL-1



5003-HL-2









5004-LT



5004-DK







5005-DK

5004-HL-2



5005-HL-1



5005-HL-2











5006-DK





5007-LT



5007-HL-1



5007-HL-2







5008-DK



5008-HL-1



5008-HL-2

### **TECHNICAL INFORMATION**

















Resistance



Ecological

DIGITAL WALL TILES S 300X450MM(12"X18")

SURFACE : GLOSSY







5009-LT



5009-HL-1



5009-HL-2



5010-LT



5010-HL-1



5010-HL-2









5011-DK



5012-LT

5011-HL-2



5012-HL-1



5012-HL-2









5013-DK





5013-HL-2



5014-HL-1



5014-HL-2











5015-HL-2







5016-LT





#### **TECHNICAL INFORMATION**

















V Ecological



Easy to Install



Easy to Clean

Water Proof Resistance

Resistance

SURFACE : GLOSSY