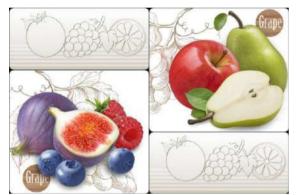

## Elegant And Modern

The shades that comprise the Glossy series, thanks to their sobriety and naturalness, perfectly integrate with the contemporary style of home furnishing. The minute details that characterized the glossy collection are seen best in the three dimensional structures decor: in the Wall 3D for example, built from small bush-hammered. honed and sand-blasted pieces, or in the Rub decor, which with its worked surface, tells the story of the material quality of sedimentary stone.