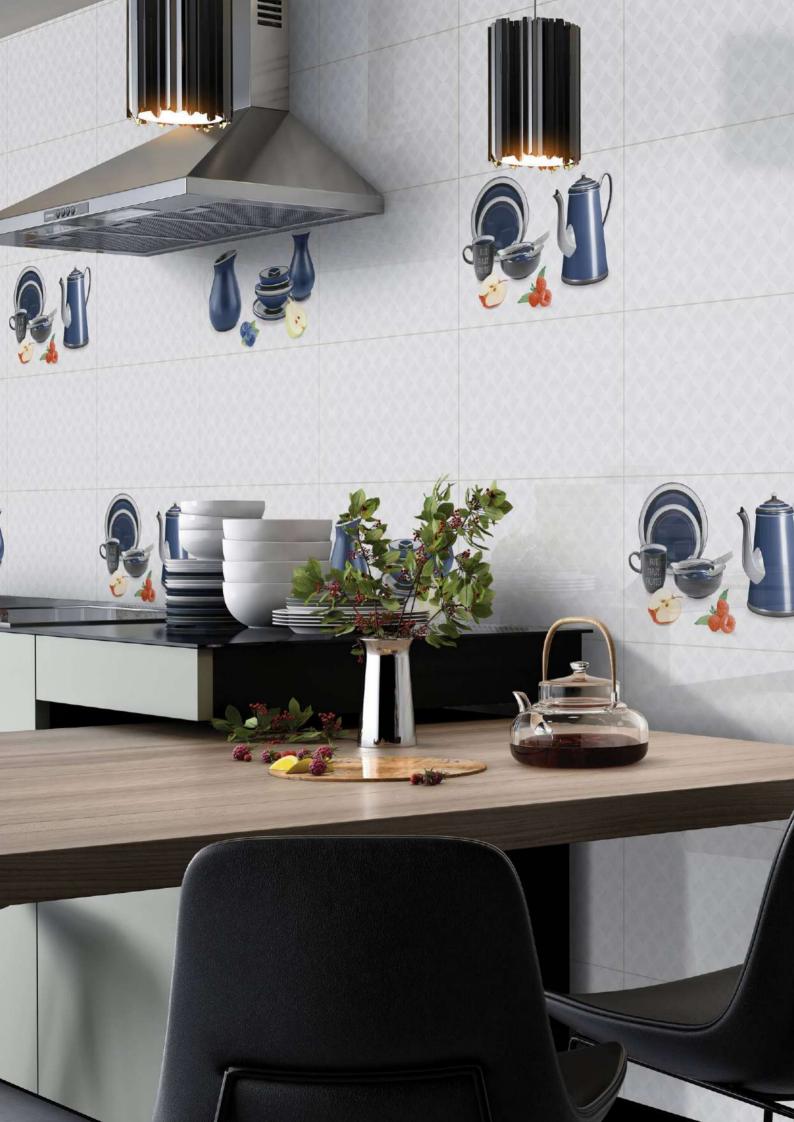

Kitchen Collection **300X450MM** 

| Hygienic and suitable for contact with food       | Ø.                                   |
|---------------------------------------------------|--------------------------------------|
| Resistant to chemicals, acids bases, and solvents |                                      |
| Easy to clean                                     |                                      |
| Scratch proof and abrasion-resistant              |                                      |
| UV-resistant                                      |                                      |
| Frostproof                                        | SUS<br>SUS                           |
| Resistant to heat and high temperatures           |                                      |
| Guaranteed flatness and stability over time       | $\stackrel{()}{\longleftrightarrow}$ |
| Impact Resistant & More Durable                   | <u> </u>                             |
| Resistant to mould, mildew, and fungus            | °©°                                  |
| Stainproof                                        | జ                                    |
| Waterproof                                        |                                      |

# Magnetic Impression

The ceramic era inspired the idea Of the Kitchen collection, which combines visual complexity the quality of the aged ornamental and the linear severity of the geometric de-cows. Soft beige and gray tones, a panel with a multi-layered floral pattern design and water color stripes of decorative elements everything is created to create a calm yet brightly individual interior with interesting ac-cent parts.