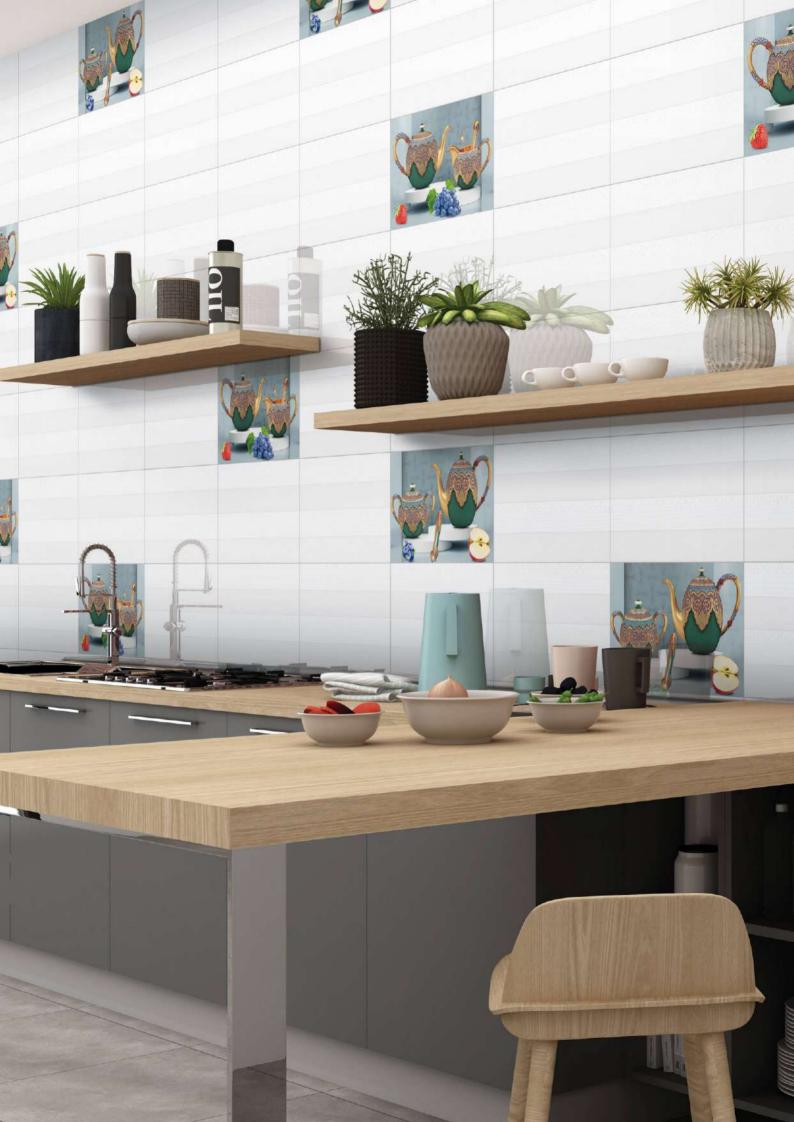

# Magnetic Impression

The ceramic era inspired the idea Of the Kitchen collection, which combines visual complexity the quality of the aged ornamental and the linear severity of the geometric de-cows. Soft beige and gray tones, a panel with a multi-layered floral pattern design and water color stripes of decorative elements everything is created to create a calm yet brightly individual interior with interesting ac-cent parts.