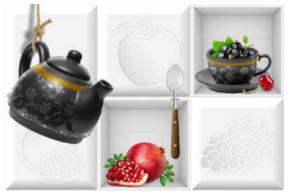

# Magnetic Impression

The ceramic era inspired the idea Of the Kitchen collection, which combines visual complexity the quality of the aged ornamental and the linear severity of the geometric de-cows. Soft beige and gray tones, a panel with a multi-layered floral pattern design and water color stripes of decorative elements everything is created to create a calm yet brightly individual interior with interesting ac-cent parts.