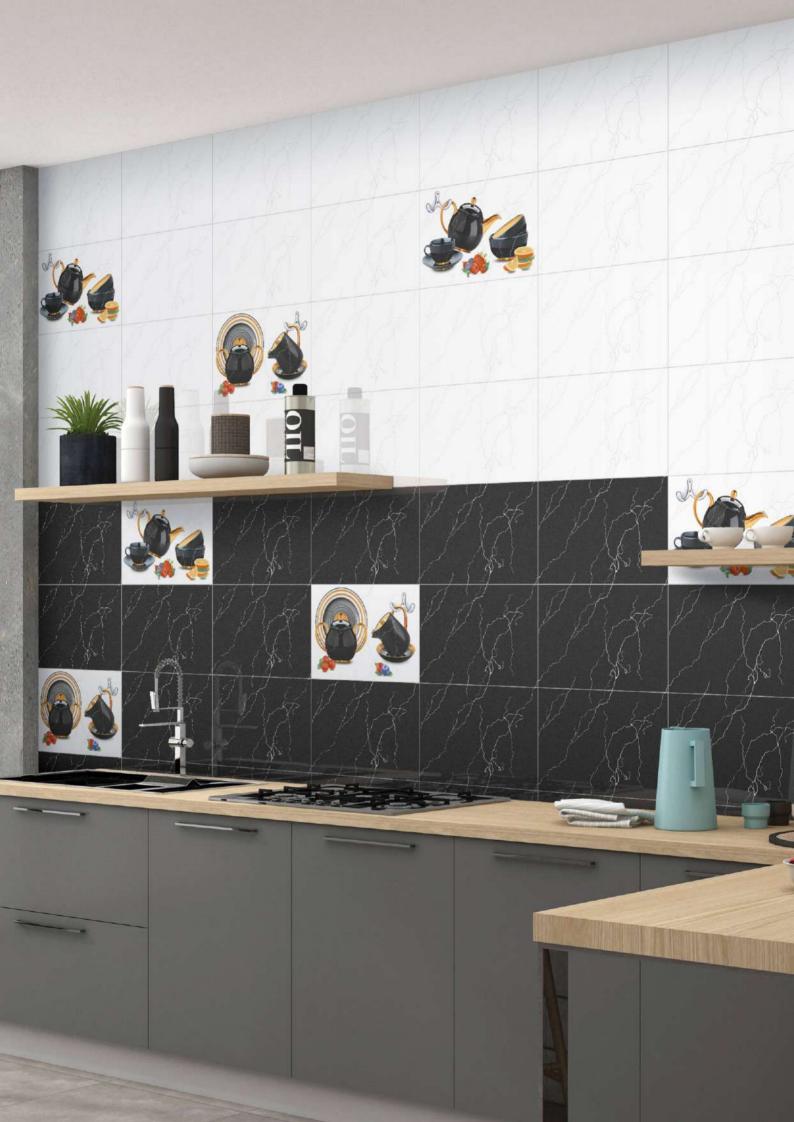

Kitchen Collection **300X450MM** 

| Hygienic and suitable for contact with food       | Ø.                                   |
|---------------------------------------------------|--------------------------------------|
| Resistant to chemicals, acids bases, and solvents |                                      |
| Easy to clean                                     |                                      |
| Scratch proof and abrasion-resistant              |                                      |
| UV-resistant                                      |                                      |
| Frostproof                                        | SUS<br>SUS                           |
| Resistant to heat and high temperatures           |                                      |
| Guaranteed flatness and stability over time       | $\stackrel{()}{\longleftrightarrow}$ |
| Impact Resistant & More Durable                   | <u> </u>                             |
| Resistant to mould, mildew, and fungus            | °©°                                  |
| Stainproof                                        | జ                                    |
| Waterproof                                        |                                      |

# Magnetic Impression

The ceramic era inspired the idea Of the Kitchen collection, which combines visual complexity the quality of the aged ornamental and the linear severity of the geometric de-cows. Soft beige and gray tones, a panel with a multi-layered floral pattern design and water color stripes of decorative elements everything is created to create a calm yet brightly individual interior with interesting ac-cent parts.