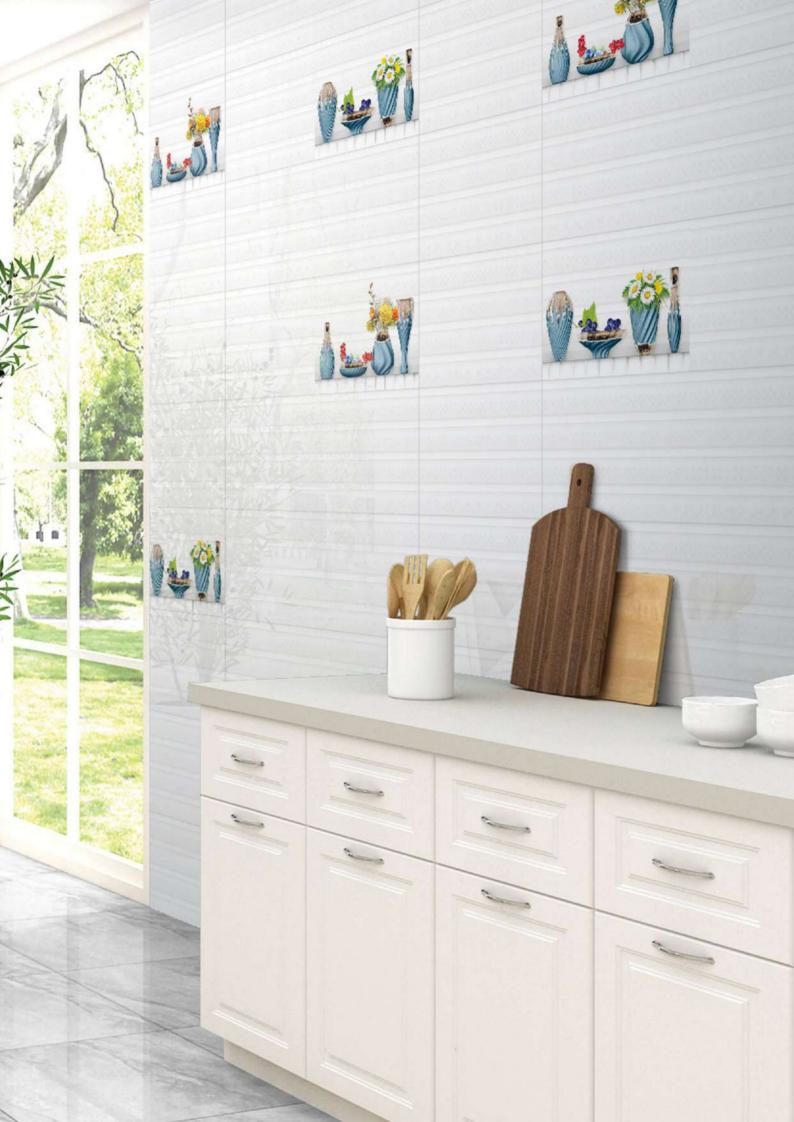

# Magnetic Impression

The ceramic era inspired the idea Of the Kitchen collection, which combines visual complexity the quality of the aged ornamental and the linear severity of the geometric de-cows. Soft beige and gray tones, a panel with a multi-layered floral pattern design and water color stripes of decorative elements everything is created to create a calm yet brightly individual interior with interesting ac-cent parts.