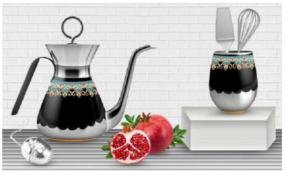

# Magnetic Impression

The ceramic era inspired the idea Of the Kitchen collection, which combines visual complexity the quality of the aged ornamental and the linear severity of the geometric de-cows. Soft beige and gray tones, a panel with a multi-layered floral pattern design and water color stripes of decorative elements everything is created to create a calm yet brightly individual interior with interesting ac-cent parts.