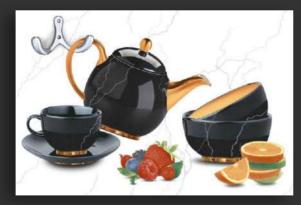

## Elegant And Modern

The shades that comprise the Glossy series, thanks to their sobriety and naturalness, perfectly integrate with the contemporary style of home furnishing. The minute details that characterized the glossy collection are seen best in the three dimensional structures decor: in the Wall 3D for example, built from small bush-hammered. honed and sand-blasted pieces, or in the Rub decor, which with its worked surface, tells the story of the material quality of sedimentary stone.