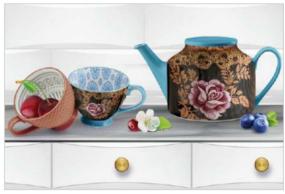

# Magnetic Impression

The ceramic era inspired the idea Of the Kitchen collection, which combines visual complexity the quality of the aged ornamental and the linear severity of the geometric de-cows. Soft beige and gray tones, a panel with a multi-layered floral pattern design and water color stripes of decorative elements everything is created to create a calm yet brightly individual interior with interesting ac-cent parts.