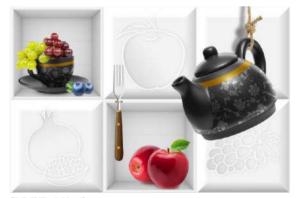

# Magnetic Impression

The ceramic era inspired the idea Of the Kitchen collection, which combines visual complexity the quality of the aged ornamental and the linear severity of the geometric de-cows. Soft beige and gray tones, a panel with a multi-layered floral pattern design and water color stripes of decorative elements everything is created to create a calm yet brightly individual interior with interesting ac-cent parts.