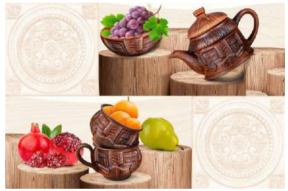

# Magnetic Impression

The ceramic era inspired the idea Of the Kitchen collection, which combines visual complexity the quality of the aged ornamental and the linear severity of the geometric de-cows. Soft beige and gray tones, a panel with a multi-layered floral pattern design and water color stripes of decorative elements everything is created to create a calm yet brightly individual interior with interesting ac-cent parts.