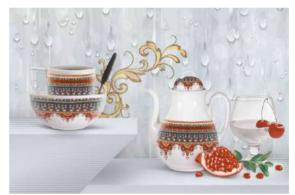

## Elegant And Modern

The shades that comprise the Glossy series, thanks to their sobriety and naturalness, perfectly integrate with the contemporary style of home furnishing. The minute details that characterized the glossy collection are seen best in the three dimensional structures decor: in the Wall 3D for example, built from small bush-hammered. honed and sand-blasted pieces, or in the Rub decor, which with its worked surface, tells the story of the material quality of sedimentary stone.