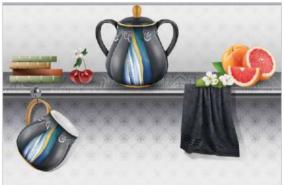

# Magnetic Impression

The ceramic era inspired the idea Of the Kitchen collection, which combines visual complexity the quality of the aged ornamental and the linear severity of the geometric de-cows. Soft beige and gray tones, a panel with a multi-layered floral pattern design and water color stripes of decorative elements everything is created to create a calm yet brightly individual interior with interesting ac-cent parts.