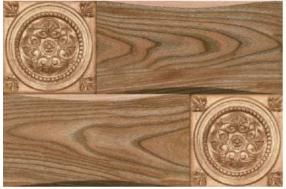

# Magnetic Impression

The ceramic era inspired the idea Of the Kitchen collection, which combines visual complexity the quality of the aged ornamental and the linear severity of the geometric de-cows. Soft beige and gray tones, a panel with a multi-layered floral pattern design and water color stripes of decorative elements everything is created to create a calm yet brightly individual interior with interesting ac-cent parts.