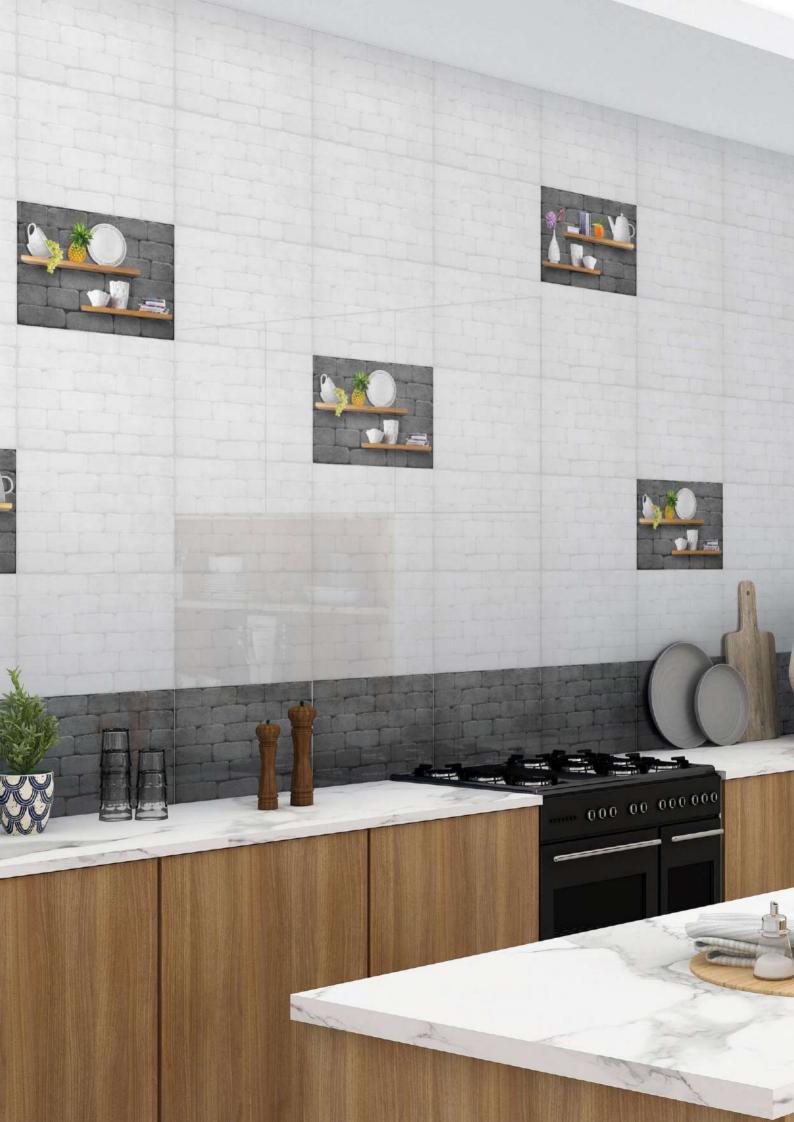

# Magnetic Impression

The ceramic era inspired the idea Of the Kitchen collection, which combines visual complexity the quality of the aged ornamental and the linear severity of the geometric de-cows. Soft beige and gray tones, a panel with a multi-layered floral pattern design and water color stripes of decorative elements everything is created to create a calm yet brightly individual interior with interesting ac-cent parts.