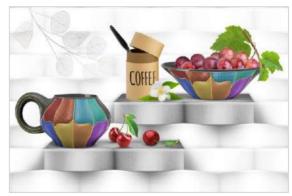

## Elegant And Modern

The shades that comprise the Glossy series, thanks to their sobriety and naturalness, perfectly integrate with the contemporary style of home furnishing. The minute details that characterized the glossy collection are seen best in the three dimensional structures decor: in the Wall 3D for example, built from small bush-hammered. honed and sand-blasted pieces, or in the Rub decor, which with its worked surface, tells the story of the material quality of sedimentary stone.