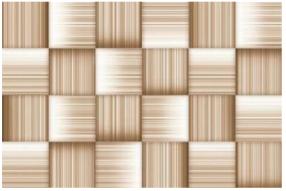

# Magnetic Impression

The ceramic era inspired the idea Of the Kitchen collection, which combines visual complexity the quality of the aged ornamental and the linear severity of the geometric de-cows. Soft beige and gray tones, a panel with a multi-layered floral pattern design and water color stripes of decorative elements everything is created to create a calm yet brightly individual interior with interesting ac-cent parts.