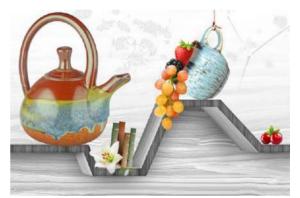

# Magnetic Impression

The ceramic era inspired the idea Of the Kitchen collection, which combines visual complexity the quality of the aged ornamental and the linear severity of the geometric de-cows. Soft beige and gray tones, a panel with a multi-layered floral pattern design and water color stripes of decorative elements everything is created to create a calm yet brightly individual interior with interesting ac-cent parts.