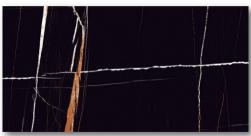

#### **EMPERA BLACK**

Finish:

**HIGH GLOSS** 

Size:

**600**X1200MM

Thickness: