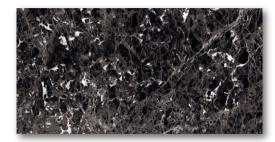

#### **EMPERA BLACK**

Finish:

**HIGH GLOSS** 

Size:

**600**X1200MM

Thickness: