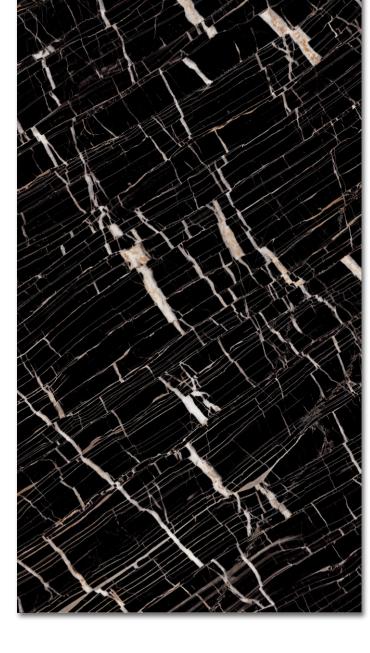

# **CARNICO BLACK**

Finish:

**HIGH GLOSS** 

Size:

**600**X1200MM

Thickness:

Random: 4