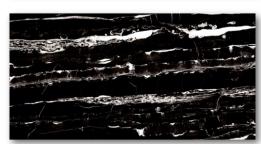

#### **ENZO BLACK**

Finish:

**HIGH GLOSS** 

Size:

**600**X1200MM

Thickness:

Random: 3