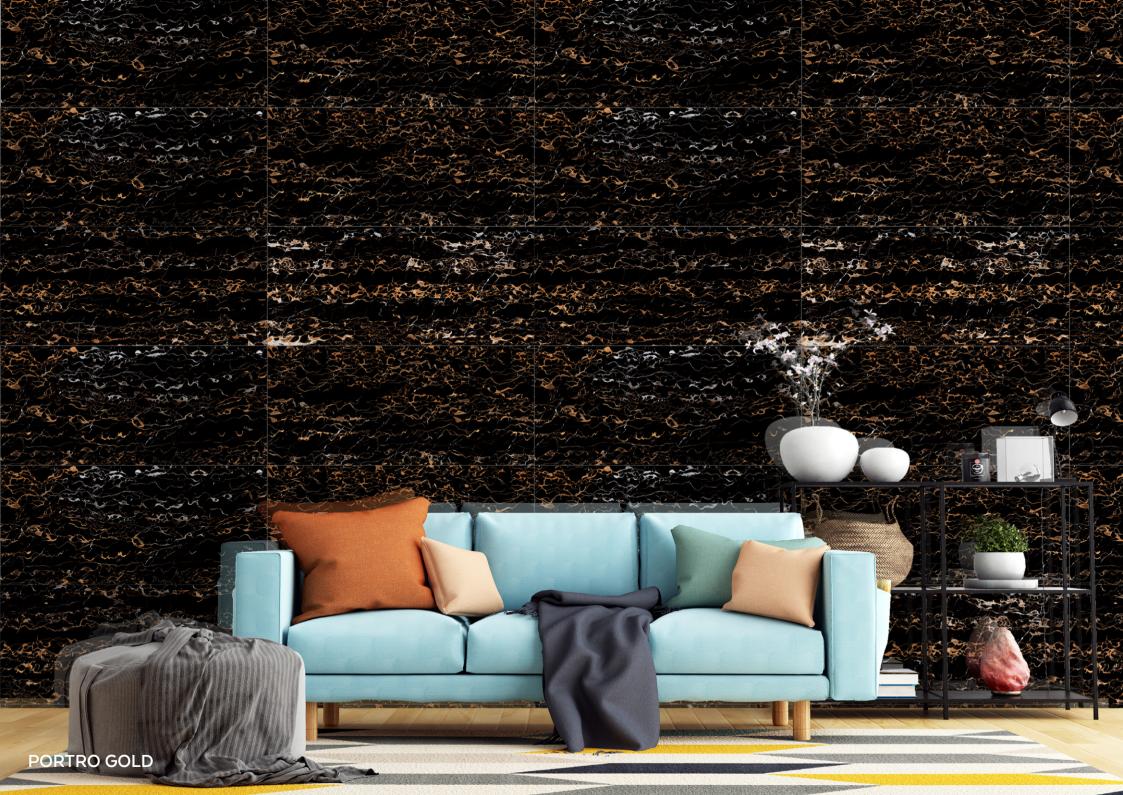

# **PORTRO GOLD**

Finish:

**HIGH GLOSS** 

Size:

**600**X1200MM

Thickness:

Random: 4