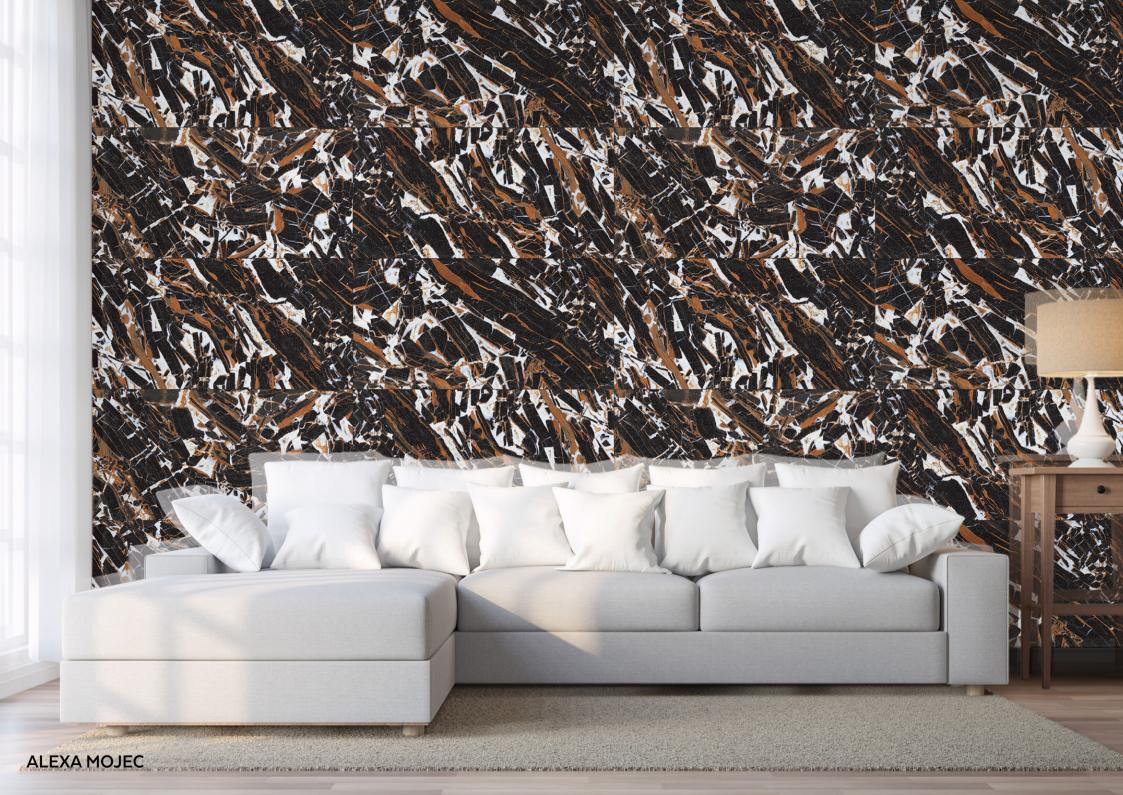

### **ALEXA MOJEC**

Finish:

**HIGH GLOSS** 

Size:

**600**X1200MM

Thickness: