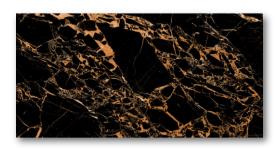

### **LORENT BLACK**

Finish:

**HIGH GLOSS** 

Size:

**600**X1200MM

Thickness: