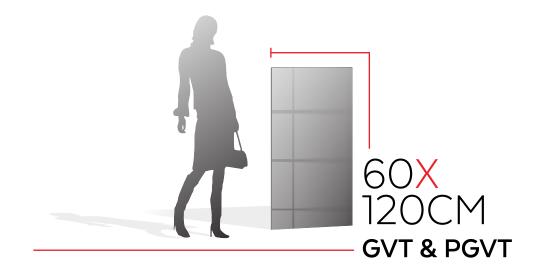

# ICT \T

Size: 600X1200MM

Finish: High Gloss

and shine ether here

these possess nd inherent our that can a paradise of a space the blush OSS finish.