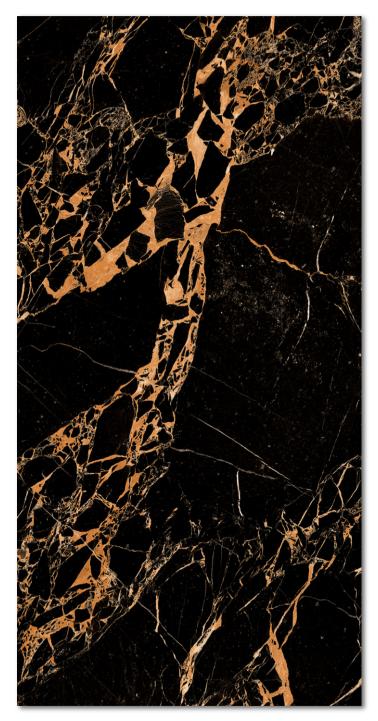

### **LORENT BLACK**

Finish:

**HIGH GLOSS** 

Size:

**600**X1200MM

Thickness: