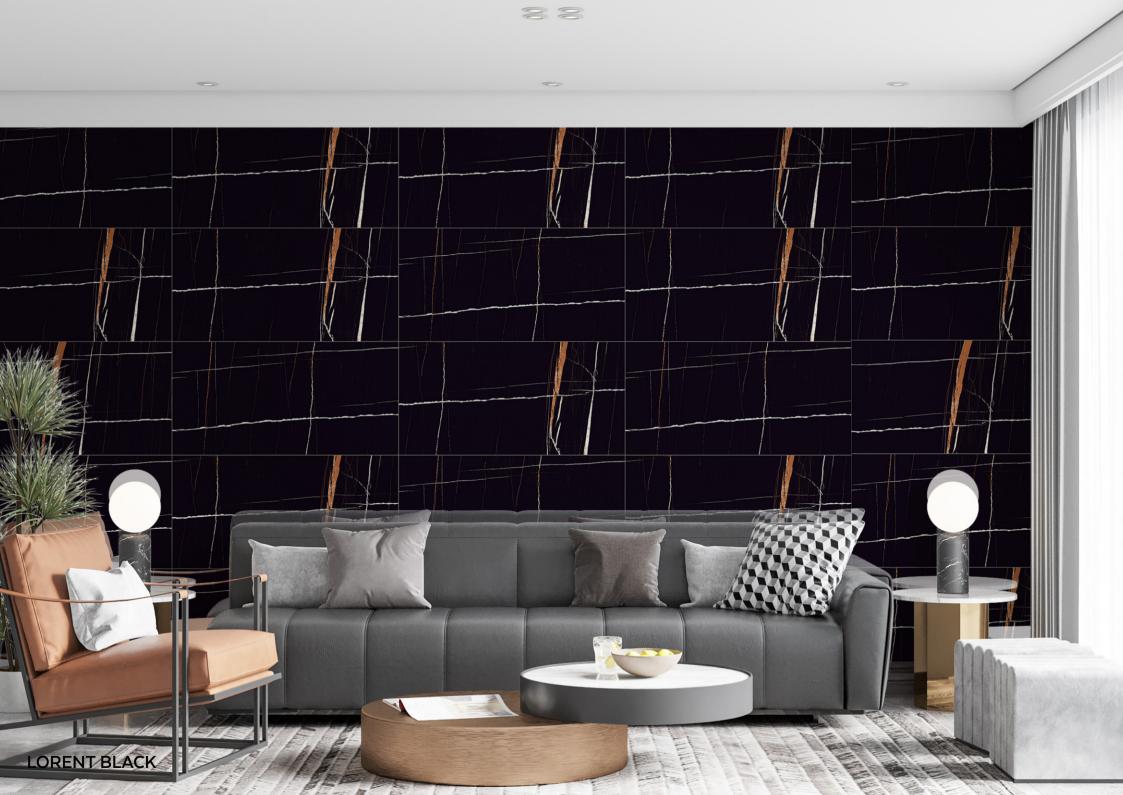

### **LORENT BLACK**

Finish:

**HIGH GLOSS** 

Size:

**600**X1200MM

Thickness: