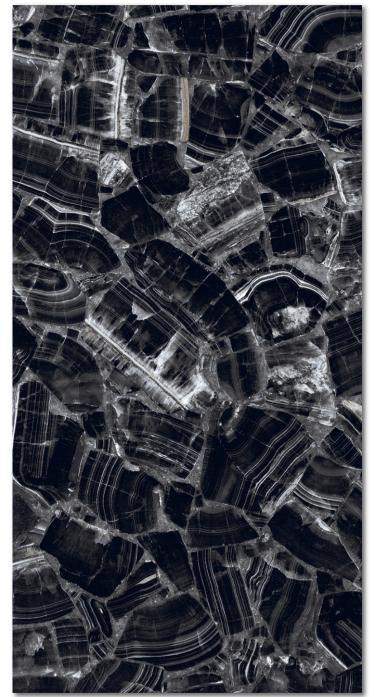

# SENT LORIENT BLACK

Finish:

**HIGH GLOSS** 

Size:

**600**X1200MM

Thickness:

Random: 4