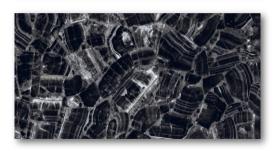

#### **EMPERA BLACK**

Finish:

**HIGH GLOSS** 

Size:

**600**X1200MM

Thickness: