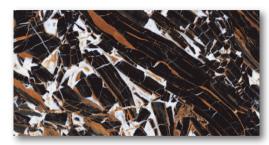

#### **ENZO BLACK**

Finish:

**HIGH GLOSS** 

Size:

**600**X1200MM

Thickness:

Random: 3