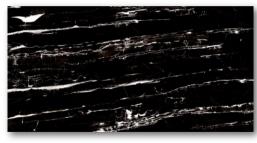

Resistant To UV Rays

The parameter used for slip resistance is called the Coefficient of Friction (COF). The higher the COF, the better the slip resistance of the tiles. Unglazed tiles, mosaic tiles (with many grout joints) and rough surfaced tiles are less slippery when compared with smooth and HIGH GLOSS glazed tiles.



### **ALEXA MOJEC**

Finish:

**HIGH GLOSS** 

Size:

**600**X1200MM

Thickness:













# **BRUNO BLACK**

Finish:

**HIGH GLOSS** 

Size:

**600**X1200MM

Thickness:





Random: 3

# **CARNICO BLACK**

Finish:

**HIGH GLOSS** 

Size:

**600**X1200MM

Thickness:





Random: 4



#### **EMPERA BLACK**

Finish:

**HIGH GLOSS** 

Size:

**600**X1200MM

Thickness:















#### **ENZO BLACK**

Finish:

**HIGH GLOSS** 

Size:

**600**X1200MM

Thickness:











Random: 3

# **GOLDEN PORTRO**

Finish:

**HIGH GLOSS** 

Size:

**600**X1200MM

Thickness:















### **LORENT BLACK**

Finish:

**HIGH GLOSS** 

Size:

**600**X1200MM

Thickness:













#### **PORTRO BLACK**

Finish:

**HIGH GLOSS** 

Size:

**600**X1200MM

Thickness:





Random: 4



# **PORTRO GOLD**

Finish:

**HIGH GLOSS** 

Size:

**600**X1200MM

Thickness:



Random: 4



### **RENOIR BLACK**

Finish:

**HIGH GLOSS** 

Size:

**600**X1200MM

Thickness:















#### ROYAL VENDOM BLACK

Finish:

**HIGH GLOSS** 

Size:

**600**X1200MM

Thickness:





Random: 4



#### **SASSA BLACK**

Finish:

**HIGH GLOSS** 

Size:

**600**X1200MM

Thickness:













# SENT LORIENT BLACK

Finish:

**HIGH GLOSS** 

Size:

**600**X1200MM

Thickness:





Random: 4

####