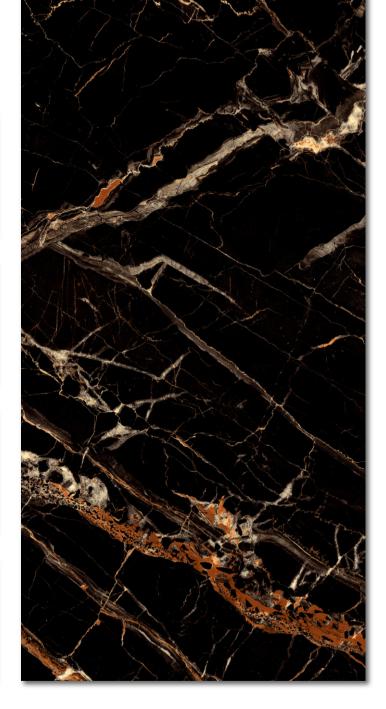

### **LORENT BLACK**

Finish:

**HIGH GLOSS** 

Size:

**600**X1200MM

Thickness: