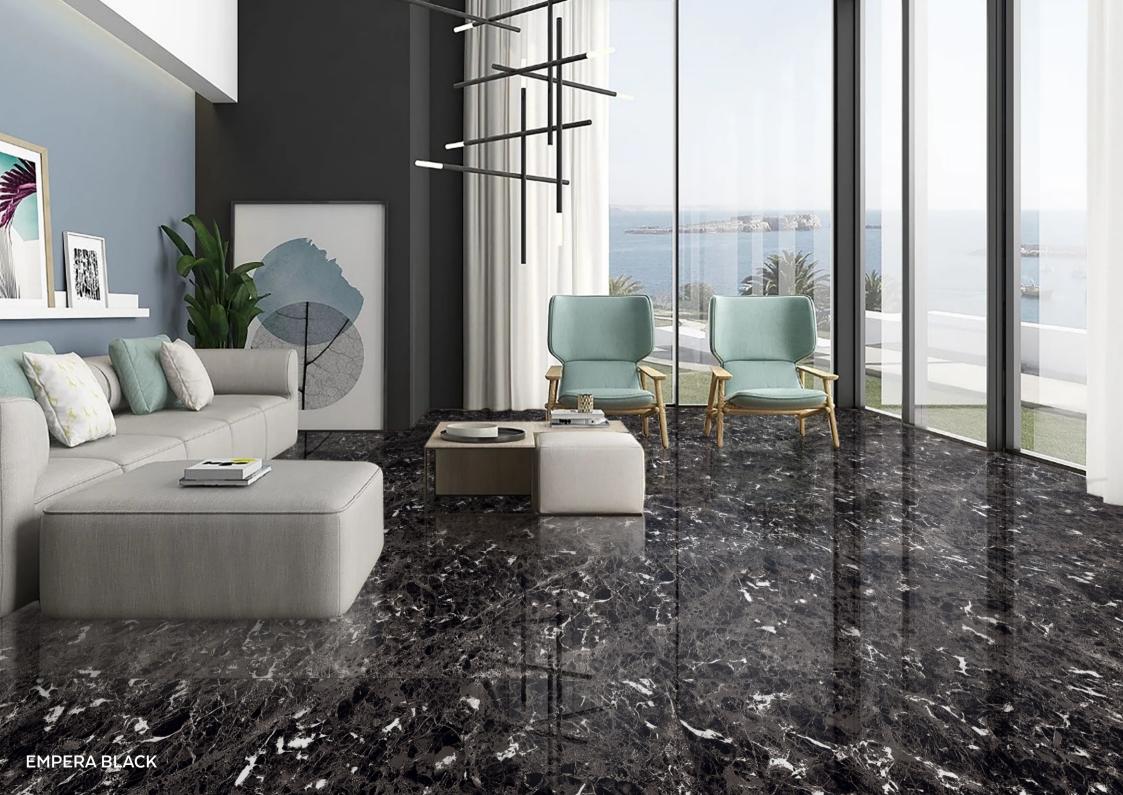

#### **EMPERA BLACK**

Finish:

**HIGH GLOSS** 

Size:

**600**X1200MM

Thickness: