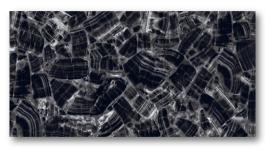

# **BRUNO BLACK**

Finish:

**HIGH GLOSS** 

Size:

**600**X1200MM

Thickness:

Random: 3