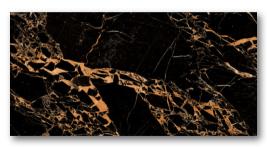

### **LORENT BLACK**

Finish:

**HIGH GLOSS** 

Size:

**600**X1200MM

Thickness: