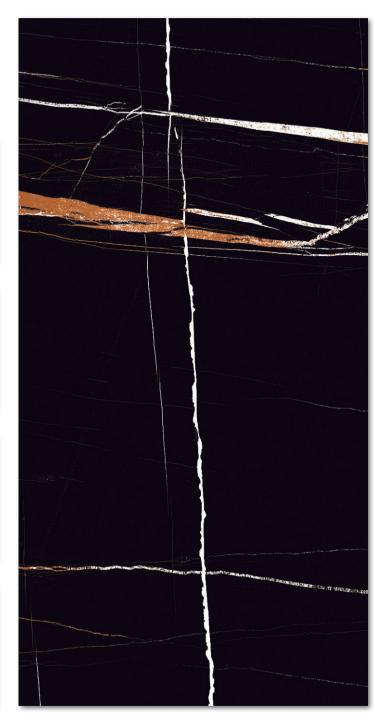

h many grout joints) and rough surfaced tiles are less slippery when compared with smooth and HIGH GLOSS glazed tiles.



### **ALEXA MOJEC**

Finish:

**HIGH GLOSS** 

Size:

**600**X1200MM

Thickness:













# **BRUNO BLACK**

Finish:

**HIGH GLOSS** 

Size:

**600**X1200MM

Thickness:





Random: 3

# **CARNICO BLACK**

Finish:

**HIGH GLOSS** 

Size:

**600**X1200MM

Thickness:





Random: 4



#### **EMPERA BLACK**

Finish:

**HIGH GLOSS** 

Size:

**600**X1200MM

Thickness:















#### **ENZO BLACK**

Finish:

**HIGH GLOSS** 

Size:

**600**X1200MM

Thickness:











Random: 3

# **GOLDEN PORTRO**

Finish:

**HIGH GLOSS** 

Size:

**600**X1200MM

Thickness:















### **LORENT BLACK**

Finish:

**HIGH GLOSS** 

Size:

**600**X1200MM

Thickness:













#### **PORTRO BLACK**

Finish:

**HIGH GLOSS** 

Size:

**600**X1200MM

Thickness:





Random: 4



# **PORTRO GOLD**

Finish:

**HIGH GLOSS** 

Size:

**600**X1200MM

Thickness:



Random: 4



### **RENOIR BLACK**

Finish:

**HIGH GLOSS** 

Size:

**600**X1200MM

Thickness:















#### ROYAL VENDOM BLACK

Finish:

**HIGH GLOSS** 

Size:

**600**X1200MM

Thickness:





Random: 4



#### **SASSA BLACK**

Finish:

**HIGH GLOSS** 

Size:

**600**X1200MM

Thickness:













# SENT LORIENT BLACK

Finish:

**HIGH GLOSS** 

Size:

**600**X1200MM

Thickness:





Random: 4

#### **SHADOW BROWN**

Finish:

**HIGH GLOSS** 

Size:

**600**X1200MM

Thickness:













# **SHADOW WHITE**

Finish:

**HIGH GLOSS** 

Size:

**600**X1200MM

Thickness:













#### **ZOYA BROWN**