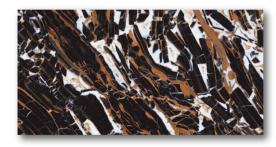

### **ALEXA MOJEC**

Finish:

**HIGH GLOSS** 

Size:

**600**X1200MM

Thickness: