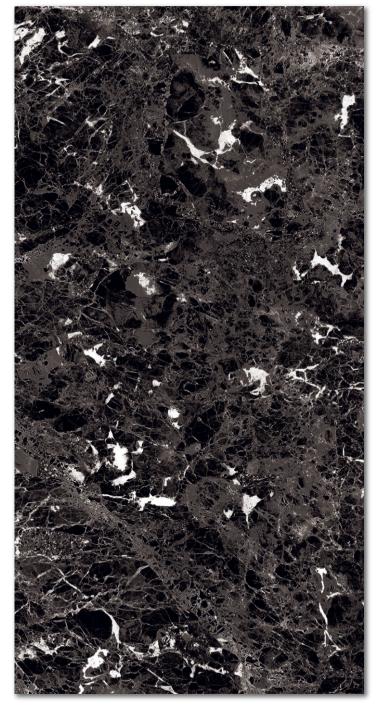

# **BRUNO BLACK**

Finish:

**HIGH GLOSS** 

Size:

**600**X1200MM

Thickness:

Random: 3