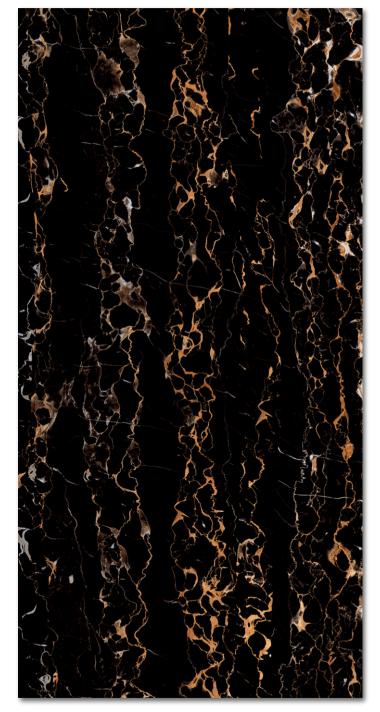

# **PORTRO GOLD**

Finish:

**HIGH GLOSS** 

Size:

**600**X1200MM

Thickness:

Random: 4