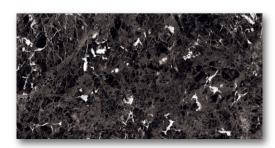

#### **EMPERA BLACK**

Finish:

**HIGH GLOSS** 

Size:

**600**X1200MM

Thickness: