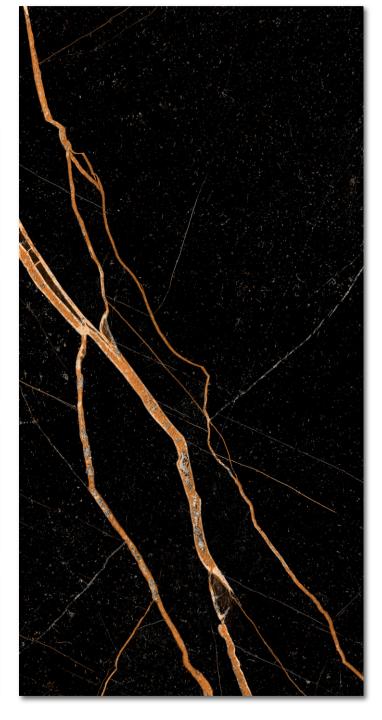

#### ROYAL VENDOM BLACK

Finish:

**HIGH GLOSS** 

Size:

**600**X1200MM

Thickness:

Random: 4