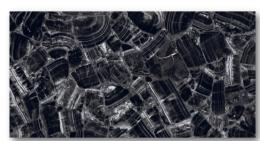

# **CARNICO BLACK**

Finish:

**HIGH GLOSS** 

Size:

**600**X1200MM

Thickness:

Random: 4