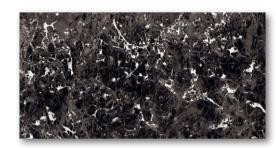

*Resistant To Scratches** 

Resistant To High Temper Atures

Easy To Clean

Resistant To Bending

Resistant To UV Rays

The parameter used for slip resistance is called the Coefficient of Friction (COF). The higher the COF, the better the slip resistance of the tiles. Unglazed tiles, mosaic tiles (with many grout joints) and rough surfaced tiles are less slippery when compared with smooth and HIGH GLOSS glazed tiles.



### **ALEXA MOJEC**

Finish:

**HIGH GLOSS** 

Size:

**600**X1200MM

Thickness:













# **BRUNO BLACK**

Finish:

**HIGH GLOSS** 

Size:

**600**X1200MM

Thickness:





Random: 3

# **CARNICO BLACK**

Finish:

**HIGH GLOSS** 

Size:

**600**X1200MM

Thickness:





Random: 4



#### **EMPERA BLACK**

Finish:

**HIGH GLOSS** 

Size:

**600**X1200MM

Thickness:















#### **ENZO BLACK**

Finish:

**HIGH GLOSS** 

Size:

**600**X1200MM

Thickness:











Random: 3

# **GOLDEN PORTRO**

Finish:

**HIGH GLOSS** 

Size:

**600**X1200MM

Thickness:















### **LORENT BLACK**

Finish:

**HIGH GLOSS** 

Size:

**600**X1200MM

Thickness:













#### **PORTRO BLACK**

Finish:

**HIGH GLOSS** 

Size:

**600**X1200MM

Thickness:





Random: 4



# **PORTRO GOLD**

Finish:

**HIGH GLOSS** 

Size:

**600**X1200MM

Thickness:



Random: 4



### **RENOIR BLACK**

Finish:

**HIGH GLOSS** 

Size:

**600**X1200MM

Thickness:















#### ROYAL VENDOM BLACK

Finish:

**HIGH GLOSS** 

Size:

**600**X1200MM

Thickness:





Random: 4



#### **SASSA BLACK**

Finish:

**HIGH GLOSS** 

Size:

**600**X1200MM

Thickness:













# SEN