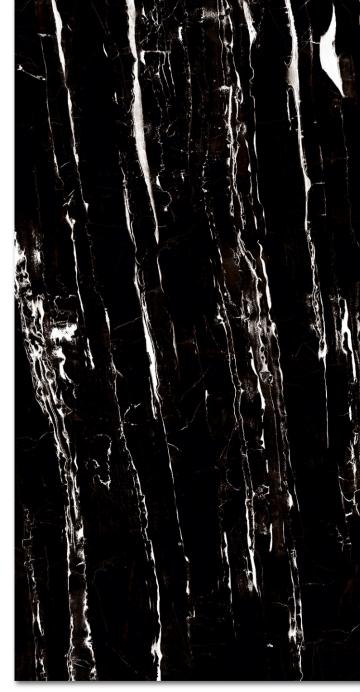

### **LORENT BLACK**

Finish:

**HIGH GLOSS** 

Size:

**600**X1200MM

Thickness: