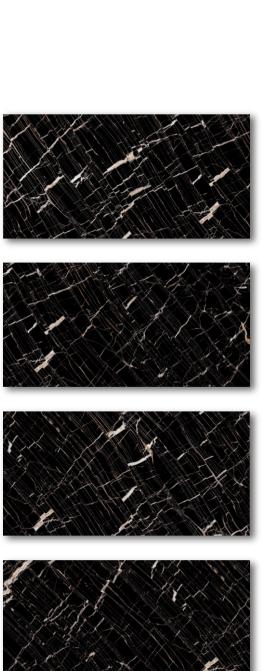

oss Finish tiles that will perfectly complement your trendy space.

#### **FEATURE**

**Water Proof** 

**Resistant To Scratches** 

Resistant To High Temper Atures

Easy To Clean

Resistant To Bending

Resistant To UV Rays

The parameter used for slip resistance is called the Coefficient of Friction (COF). The higher the COF, the better the slip resistance of the tiles. Unglazed tiles, mosaic tiles (with many grout joints) and rough surfaced tiles are less slippery when compared with smooth and HIGH GLOSS glazed tiles.



### **ALEXA MOJEC**

Finish:

**HIGH GLOSS** 

Size:

**600**X1200MM

Thickness:













# **BRUNO BLACK**

Finish:

**HIGH GLOSS** 

Size:

**600**X1200MM

Thickness:





Random: 3

# **CARNICO BLACK**

Finish:

**HIGH GLOSS** 

Size:

**600**X1200MM

Thickness:





Random: 4



#### **EMPERA BLACK**

Finish:

**HIGH GLOSS** 

Size:

**600**X1200MM

Thickness:















#### **ENZO BLACK**

Finish:

**HIGH GLOSS** 

Size:

**600**X1200MM

Thickness:











Random: 3

# **GOLDEN PORTRO**

Finish:

**HIGH GLOSS** 

Size:

**600**X1200MM

Thickness:















### **LORENT BLACK**

Finish:

**HIGH GLOSS** 

Size:

**600**X1200MM

Thickness:













#### **PORTRO BLACK**

Finish:

**HIGH GLOSS** 

Size:

**600**X1200MM

Thickness:





Random: 4



# **PORTRO GOLD**

Finish:

**HIGH GLOSS** 

Size:

**600**X1200MM

Thickness:



Random: 4



### **RENOIR BLACK**

Finish:

**HIGH GLOSS** 

Size:

**600**X1200MM

Thickness:















#### ROYAL VENDOM BLACK

Finish:

**HIGH GLOSS** 

Size:

**600**X1200MM

Thickness:





Random: