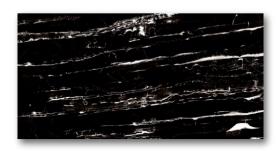

#### **ENZO BLACK**

Finish:

**HIGH GLOSS** 

Size:

**600**X1200MM

Thickness:

Random: 3