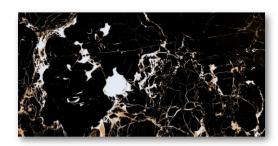

# **CARNICO BLACK**

Finish:

**HIGH GLOSS** 

Size:

**600**X1200MM

Thickness:

Random: 4