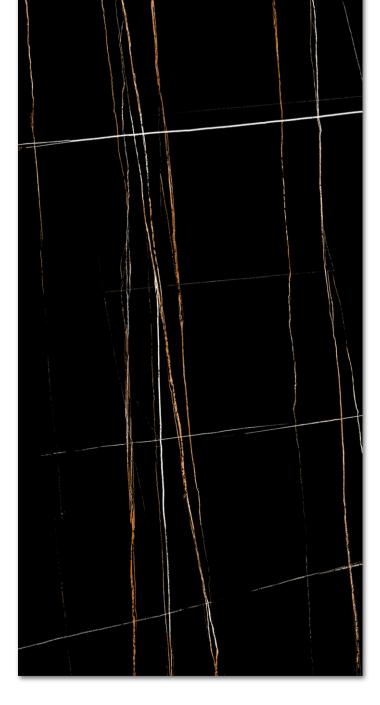

# SENT LORIENT BLACK

Finish:

**HIGH GLOSS** 

Size:

**600**X1200MM

Thickness:

Random: 4