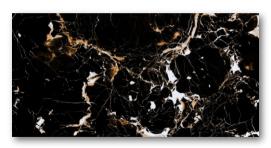

#### **EMPERA BLACK**

Finish:

**HIGH GLOSS** 

Size:

**600**X1200MM

Thickness: