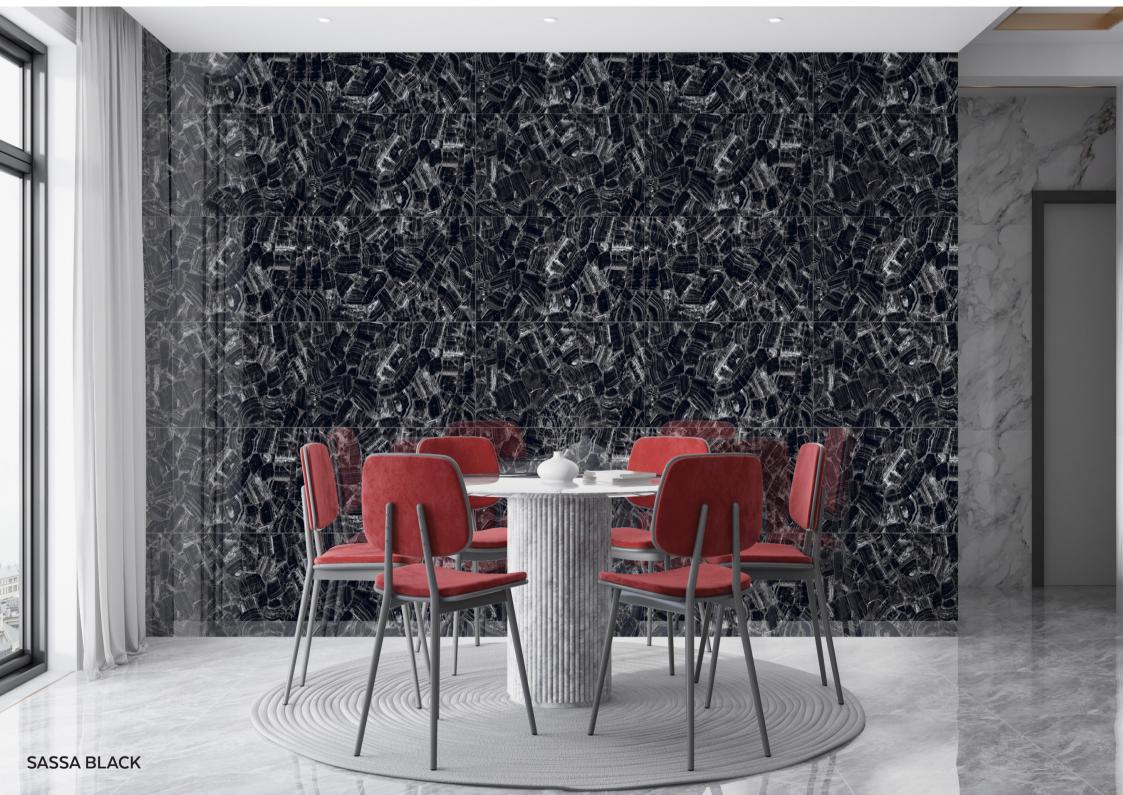

#### **SASSA BLACK**

Finish:

**HIGH GLOSS** 

Size:

**600**X1200MM

Thickness: