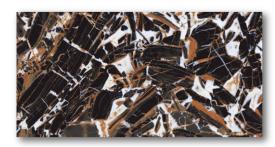

#### **ZOYA BROWN**

Finish:

**HIGH GLOSS** 

Size:

**600**X1200MM

Thickness:

Random: 3