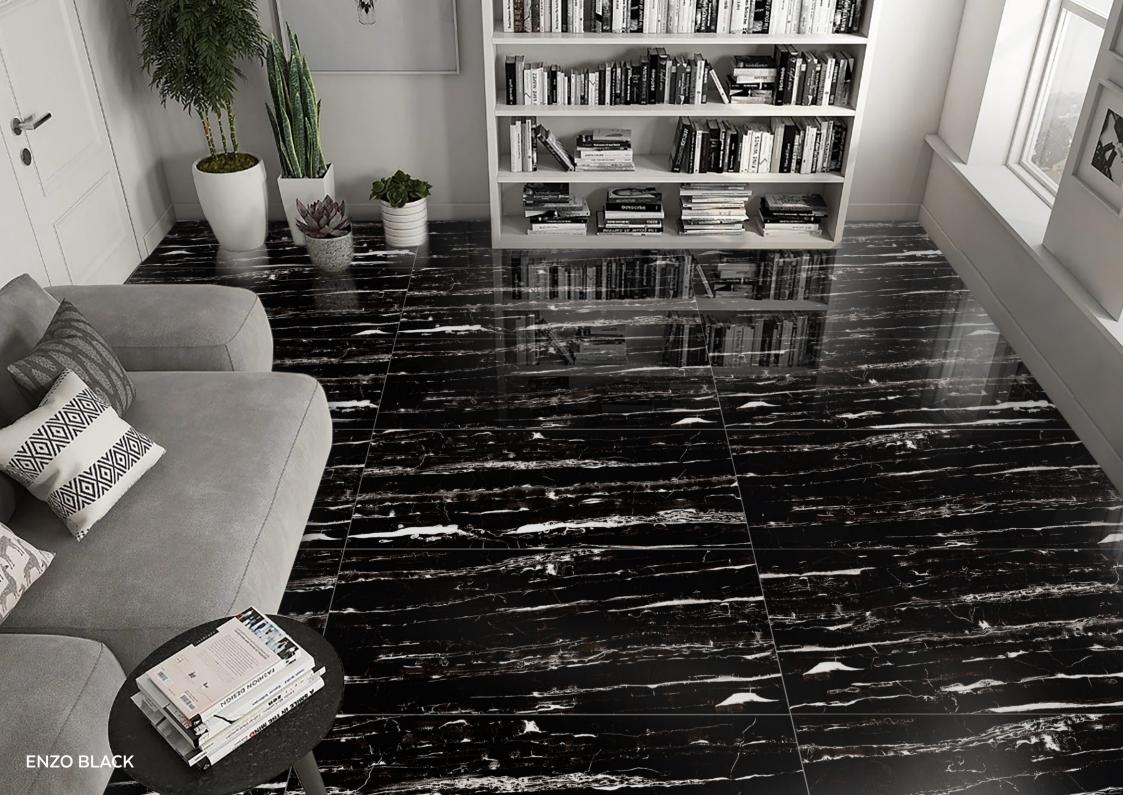

#### **ENZO BLACK**

Finish:

**HIGH GLOSS** 

Size:

**600**X1200MM

Thickness:

Random: 3