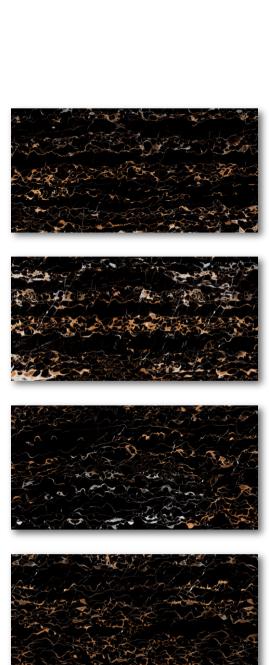

# **PORTRO GOLD**

Finish:

**HIGH GLOSS** 

Size:

**600**X1200MM

Thickness:

Random: 4