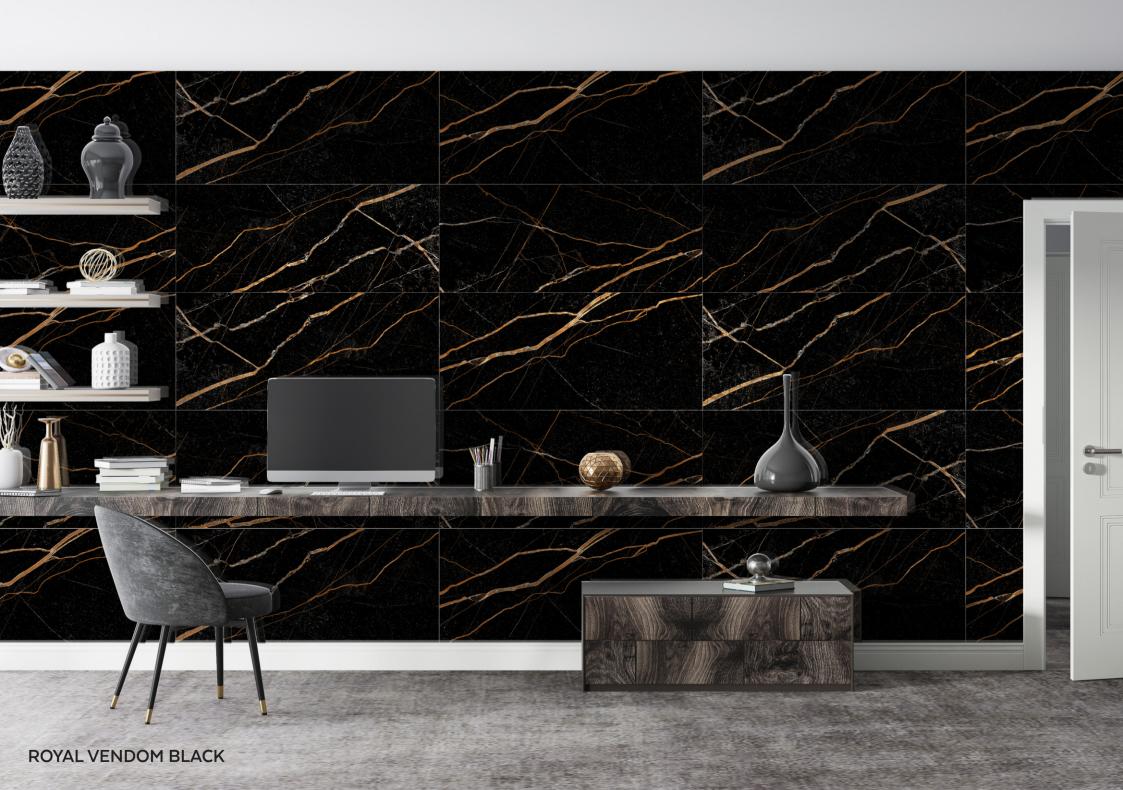

#### ROYAL VENDOM BLACK

Finish:

**HIGH GLOSS** 

Size:

**600**X1200MM

Thickness:

Random: 4