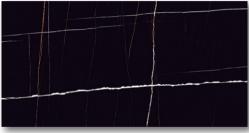

# **BRUNO BLACK**

Finish:

**HIGH GLOSS** 

Size:

**600**X1200MM

Thickness:

Random: 3