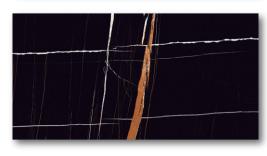

# **CARNICO BLACK**

Finish:

**HIGH GLOSS** 

Size:

**600**X1200MM

Thickness:

Random: 4