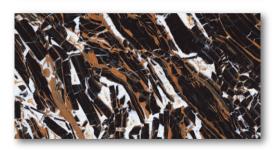

# **BRUNO BLACK**

Finish:

**HIGH GLOSS** 

Size:

**600**X1200MM

Thickness:

Random: 3