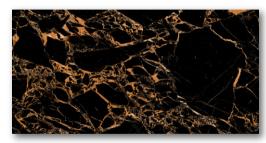

# **GOLDEN PORTRO**

Finish:

**HIGH GLOSS** 

Size:

**600**X1200MM

Thickness: