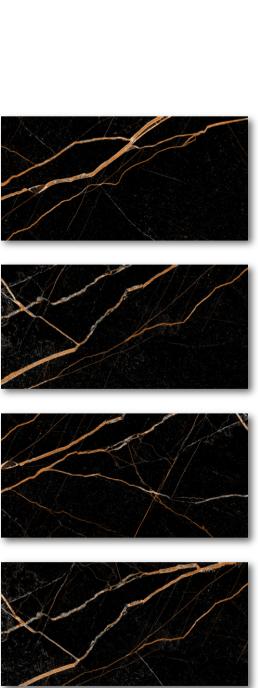

#### ROYAL VENDOM BLACK

Finish:

**HIGH GLOSS** 

Size:

**600**X1200MM

Thickness:

Random: 4