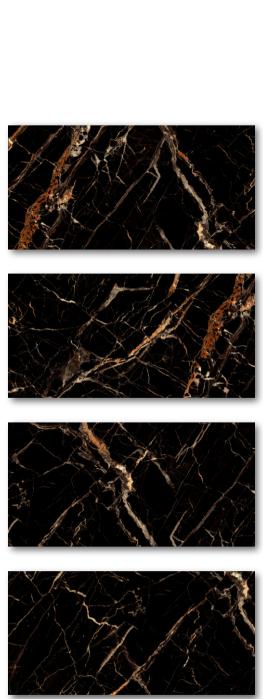

# **BRUNO BLACK**

Finish:

**HIGH GLOSS** 

Size:

**600**X1200MM

Thickness:

Random: 3