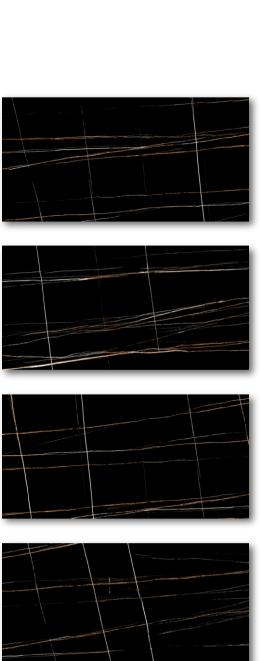

# SENT LORIENT BLACK

Finish:

**HIGH GLOSS** 

Size:

**600**X1200MM

Thickness:

Random: 4