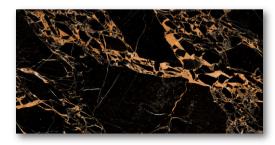

# **PORTRO GOLD**

Finish:

**HIGH GLOSS** 

Size:

**600**X1200MM

Thickness:

Random: 4