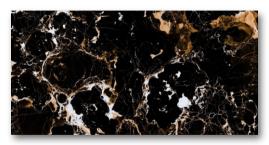

# **BRUNO BLACK**

Finish:

**HIGH GLOSS** 

Size:

**600**X1200MM

Thickness:

Random: 3