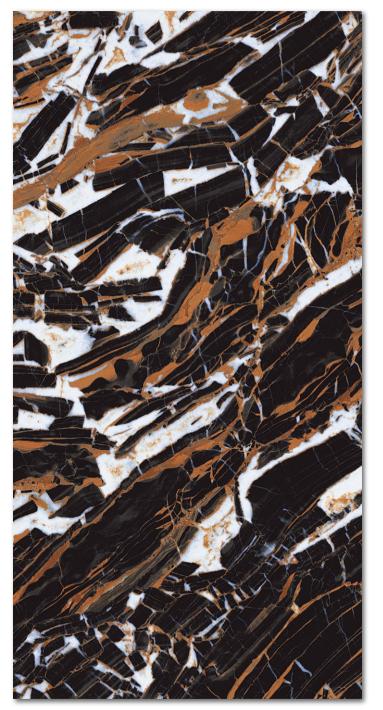

# **CARNICO BLACK**

Finish:

**HIGH GLOSS** 

Size:

**600**X1200MM

Thickness:

Random: 4