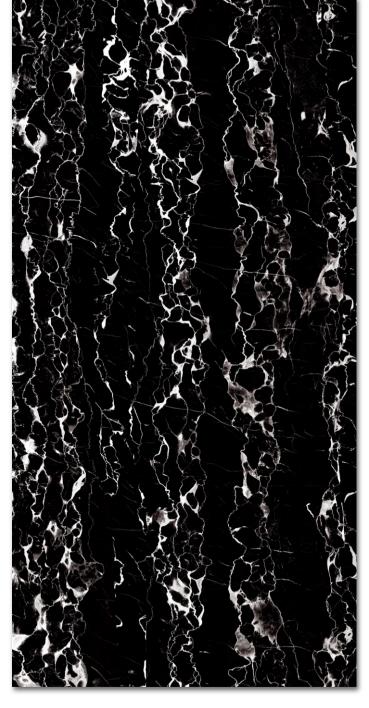

h and HIGH GLOSS glazed tiles.



### **ALEXA MOJEC**

Finish:

**HIGH GLOSS** 

Size:

**600**X1200MM

Thickness:













# **BRUNO BLACK**

Finish:

**HIGH GLOSS** 

Size:

**600**X1200MM

Thickness:





Random: 3

# **CARNICO BLACK**

Finish:

**HIGH GLOSS** 

Size:

**600**X1200MM

Thickness:





Random: 4



#### **EMPERA BLACK**

Finish:

**HIGH GLOSS** 

Size:

**600**X1200MM

Thickness:















#### **ENZO BLACK**

Finish:

**HIGH GLOSS** 

Size:

**600**X1200MM

Thickness:











Random: 3

# **GOLDEN PORTRO**

Finish:

**HIGH GLOSS** 

Size:

**600**X1200MM

Thickness:















### **LORENT BLACK**

Finish:

**HIGH GLOSS** 

Size:

**600**X1200MM

Thickness:













#### **PORTRO BLACK**

Finish:

**HIGH GLOSS** 

Size:

**600**X1200MM

Thickness:





Random: 4



# **PORTRO GOLD**

Finish:

**HIGH GLOSS** 

Size:

**600**X1200MM

Thickness:



Random: 4



### **RENOIR BLACK**

Finish:

**HIGH GLOSS** 

Size:

**600**X1200MM

Thickness:















#### ROYAL VENDOM BLACK

Finish:

**HIGH GLOSS** 

Size:

**600**X1200MM

Thickness:





Random: 4



#### **SASSA BLACK**

Finish:

**HIGH GLOSS** 

Size:

**600**X1200MM

Thickness:













# SENT LORIENT BLACK

Finish:

**HIGH GLOSS** 

Size:

**600**X1200MM

Thickness:





Random: 4

#### **SHADOW BROWN**

Finish:

**HIGH GLOSS** 

Size:

**600**X1200MM

Thickness:













# **SHADOW WHITE**

Finish:

**HIGH GLOSS** 

Size:

**600**X1200MM

Thickness:













#### **ZOYA BROWN**

Finish:

**HIGH GLOSS** 

Size:

**600**X1200MM

Thickness:





Random: 3