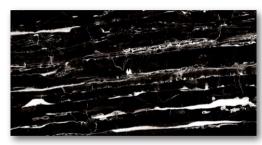

#### **ENZO BLACK**

Finish:

**HIGH GLOSS** 

Size:

**600**X1200MM

Thickness:

Random: 3